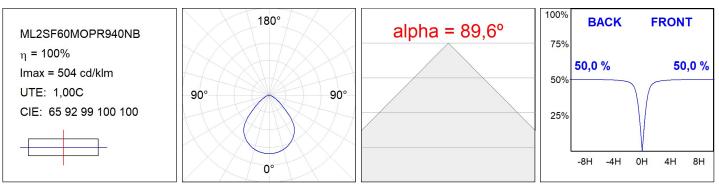

### **TECHNICAL SPECIFICATIONS:**

| Light output: | 5.349 lm                 | °K :          | 4000             |
|---------------|--------------------------|---------------|------------------|
| Plum:         | 39,9W                    | CRI :         | 90               |
| Efficacy:     | 134,1 lm/w               | R9 :          | 55               |
| UGR:          | <19                      | MacAdam:      | 3                |
| Туре:         | MID POWER                | Power Supply: | 220-240V 50/60Hz |
| LED Lifetime: | 50.000 L80 B10 (Ta=25°C) | Gear:         | Electronic       |
| Power:        | 35,1W                    |               |                  |

### Light output tolerance +/- 10%