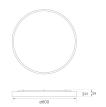

Finish: Texturised matte graphite RAL 7021

Weight: 6.500 g

Installation: Surface

### **TECHNICAL SPECIFICATIONS:**

| Light output: | 5.349 lm                 | °K :          | 4000             |
|---------------|--------------------------|---------------|------------------|
| Plum:         | 39,9W                    | CRI :         | 90               |
| Efficacy:     | 134,1 lm/w               | R9 :          | 55               |
| UGR:          | <19                      | MacAdam:      | 3                |
| Туре:         | MID POWER                | Power Supply: | 220-240V 50/60Hz |
| LED Lifetime: | 50.000 L80 B10 (Ta=25°C) | Gear:         | Electronic       |
| Power:        | 35,1W                    |               |                  |