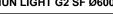

### **TECHNICAL SPECIFICATIONS:**

| Light output: | 4.819 lm                 | ٥K :          | 3000             |
|---------------|--------------------------|---------------|------------------|
| Plum:         | 39,9W                    | CRI :         | 90               |
| Efficacy:     | 120,8 lm/w               | R9 :          | 51               |
| UGR:          | <19                      | MacAdam:      | 3                |
| Туре:         | MID POWER                | Power Supply: | 220-240V 50/60Hz |
| LED Lifetime: | 50.000 L80 B10 (Ta=25°C) | Gear:         | Electronic       |
| Power:        | 35,1W                    |               |                  |

### Light output tolerance +/- 10%

### **PHOTOMETRIC DATA :**

LAMP reserves the right to change the technical specifications of their products. These changes will allow the continual improvement of the products and will also ensure the conformity to current legal changes. Updated information is always available in our website www.lamp.es Worktitude for light