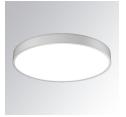

#### Description:

LAMP suspended or surface mounted luminaire MUN LIGHT G2 SF Ø600 MO PRISM. Manufactured from recycled aluminium extrusion with a 95% recycling rate, with a PRISMATIC polycarbonate diffuser to control light distribution and reduce glare UGR <19. Model for LED MID-POWER, colour temperature 3000K and CRI90. Electronic ON OFF gear included. IP20, IK07 ratings. Insulation Class I. Photobiological safety group 0. LED life time: 50.000 L80 B10. Available finishes: White and black.

Finish: Texturised matte graphite RAL 7021

Weight: 6.500 g

Installation: Surface