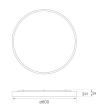

Finish: Texturised matte graphite RAL 7021

Weight: 6.500 g

Installation: Surface

### **TECHNICAL SPECIFICATIONS:**

| Light output: | 4.819 lm                 | ٥K :          | 3000             |
|---------------|--------------------------|---------------|------------------|
| Plum:         | 39,9W                    | CRI :         | 90               |
| Efficacy:     | 120,8 lm/w               | R9 :          | 51               |
| UGR:          | <19                      | MacAdam:      | 3                |
| Туре:         | MID POWER                | Power Supply: | 220-240V 50/60Hz |
| LED Lifetime: | 50.000 L80 B10 (Ta=25°C) | Gear:         | Electronic       |
| Power:        | 35,1W                    |               |                  |