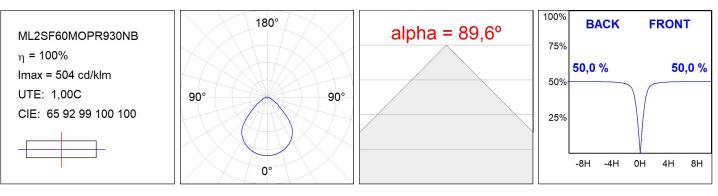

### **TECHNICAL SPECIFICATIONS:**

| Light output: | 4.819 lm                 | ٥K :          | 3000             |
|---------------|--------------------------|---------------|------------------|
| Plum:         | 39,9W                    | CRI :         | 90               |
| Efficacy:     | 120,8 lm/w               | R9 :          | 51               |
| UGR:          | <19                      | MacAdam:      | 3                |
| Туре:         | MID POWER                | Power Supply: | 220-240V 50/60Hz |
| LED Lifetime: | 50.000 L80 B10 (Ta=25°C) | Gear:         | Electronic       |
| Power:        | 35,1W                    |               |                  |