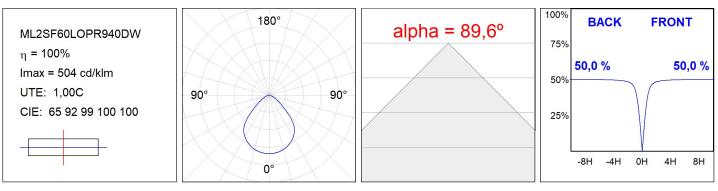

### **TECHNICAL SPECIFICATIONS:**

| Light output: | 3.646 lm                 | <b>°K</b> :   | 4000             |
|---------------|--------------------------|---------------|------------------|
| Plum:         | 26,8W                    | CRI :         | 90               |
| Efficacy:     | 136 lm/w                 | R9 :          | 55               |
| UGR:          | <19                      | MacAdam:      | 3                |
| Туре:         | MID POWER                | Power Supply: | 220-240V 50/60Hz |
| LED Lifetime: | 50.000 L80 B10 (Ta=25°C) | Gear:         | Adjustable DALI2 |
| Power:        | 23,8W                    |               |                  |

### Light output tolerance +/- 10%