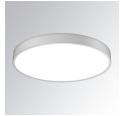

#### Description:

LAMP suspended or surface mounted luminaire MUN LIGHT G2 SF Ø600 LO PRISM. Manufactured from recycled aluminium extrusion with a 95% recycling rate, with a PRISMATIC polycarbonate diffuser to control light distribution and reduce glare UGR <19. Model for LED MID-POWER, colour temperature 4000K and CRI90. Electronic DALI gear included. IP20, IK07 ratings. Insulation Class I. Photobiological safety group 0. LED life time: 50.000 L80 B10. Available finishes: White and black.

Finish: Texturised matt white

Weight: 6.500 g

Installation: Surface