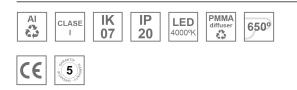

#### Description:

LAMP suspended or surface mounted luminaire MUN LIGHT G2 SF Ø600 LO PRISM. Manufactured from recycled aluminium extrusion with a 95% recycling rate, with a PRISMATIC polycarbonate diffuser to control light distribution and reduce glare UGR <19. Model for LED MID-POWER, colour temperature 4000K and CRI90. Electronic DALI gear included. IP20, IK07 ratings. Insulation Class I. Photobiological safety group 0. LED life time: 50.000 L80 B10. Available finishes: White and black.

### **TECHNICAL SPECIFICATIONS:**

| Light output: | 3.646 lm                 | <b>°K</b> :   | 4000             |
|---------------|--------------------------|---------------|------------------|
| Plum:         | 26,8W                    | CRI :         | 90               |
| Efficacy:     | 136 lm/w                 | R9 :          | 55               |
| UGR:          | <19                      | MacAdam:      | 3                |
| Туре:         | MID POWER                | Power Supply: | 220-240V 50/60Hz |
| LED Lifetime: | 50.000 L80 B10 (Ta=25°C) | Gear:         | Adjustable DALI2 |
| Power:        | 23,8W                    |               |                  |