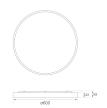

#### Description:

LAMP suspended or surface mounted luminaire MUN LIGHT G2 SF Ø600 LO PRISM. Manufactured from recycled aluminium extrusion with a 95% recycling rate, with a PRISMATIC polycarbonate diffuser to control light distribution and reduce glare UGR <19. Model for LED MID-POWER, colour temperature 4000K and CRI90. Electronic DALI gear included. IP20, IK07 ratings. Insulation Class I. Photobiological safety group 0. LED life time: 50.000 L80 B10. Available finishes: White and black.

### **TECHNICAL SPECIFICATIONS:**

| Light output: | 3.646 lm                 | <b>°K</b> :   | 4000             |
|---------------|--------------------------|---------------|------------------|
| Plum:         | 26,8W                    | CRI :         | 90               |
| Efficacy:     | 136 lm/w                 | R9 :          | 55               |
| UGR:          | <19                      | MacAdam:      | 3                |
| Туре:         | MID POWER                | Power Supply: | 220-240V 50/60Hz |
| LED Lifetime: | 50.000 L80 B10 (Ta=25°C) | Gear:         | Adjustable DALI2 |
| Power:        | 23,8W                    |               |                  |