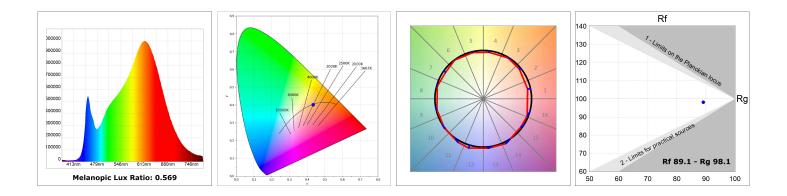

### **TECHNICAL SPECIFICATIONS:**

| Light output: | 3.285 lm                 | ٥K :          | 3000             |
|---------------|--------------------------|---------------|------------------|
| Plum:         | 26,9W                    | CRI :         | 90               |
| Efficacy:     | 122,1 lm/w               | R9 :          | 51               |
| UGR:          | <19                      | MacAdam:      | 3                |
| Туре:         | MID POWER                | Power Supply: | 220-240V 50/60Hz |
| LED Lifetime: | 50.000 L80 B10 (Ta=25°C) | Gear:         | Electronic       |
| Power:        | 23,8W                    |               |                  |