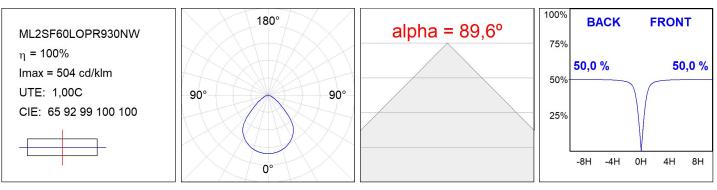

### ML2SF60LOPR930NW

### MUN LIGHT G2 SF Ø600 LO PRISM 9WW NR WH

### **TECHNICAL SPECIFICATIONS:**

| Light output: | 3.285 lm                 | ٥K :          | 3000             |
|---------------|--------------------------|---------------|------------------|
| Plum:         | 26,9W                    | CRI :         | 90               |
| Efficacy:     | 122,1 lm/w               | R9 :          | 51               |
| UGR:          | <19                      | MacAdam:      | 3                |
| Туре:         | MID POWER                | Power Supply: | 220-240V 50/60Hz |
| LED Lifetime: | 50.000 L80 B10 (Ta=25°C) | Gear:         | Electronic       |
| Power:        | 23,8W                    |               |                  |

### Light output tolerance +/- 10%