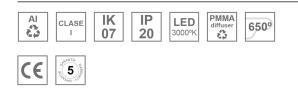

#### Description:

LAMP suspended or surface mounted luminaire MUN LIGHT G2 SF Ø600 LO PRISM. Manufactured from recycled aluminium extrusion with a 95% recycling rate, with a PRISMATIC polycarbonate diffuser to control light distribution and reduce glare UGR <19. Model for LED MID-POWER, colour temperature 3000K and CRI90. Electronic ON OFF gear included. IP20, IK07 ratings. Insulation Class I. Photobiological safety group 0. LED life time: 50.000 L80 B10. Available finishes: White and black.

### **TECHNICAL SPECIFICATIONS:**

| Light output: | 3.285 lm                 | ٥K :          | 3000             |
|---------------|--------------------------|---------------|------------------|
| Plum:         | 26,9W                    | CRI :         | 90               |
| Efficacy:     | 122,1 lm/w               | R9 :          | 51               |
| UGR:          | <19                      | MacAdam:      | 3                |
| Туре:         | MID POWER                | Power Supply: | 220-240V 50/60Hz |
| LED Lifetime: | 50.000 L80 B10 (Ta=25°C) | Gear:         | Electronic       |
| Power:        | 23,8W                    |               |                  |