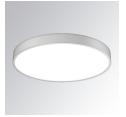

#### Description:

LAMP suspended or surface mounted luminaire MUN LIGHT G2 SF Ø600 LO PRISM. Manufactured from recycled aluminium extrusion with a 95% recycling rate, with a PRISMATIC polycarbonate diffuser to control light distribution and reduce glare UGR <19. Model for LED MID-POWER, colour temperature 3000K and CRI90. Electronic ON OFF gear included. IP20, IK07 ratings. Insulation Class I. Photobiological safety group 0. LED life time: 50.000 L80 B10. Available finishes: White and black.

Finish: Texturised matt white

Weight: 6.500 g

Installation: Surface