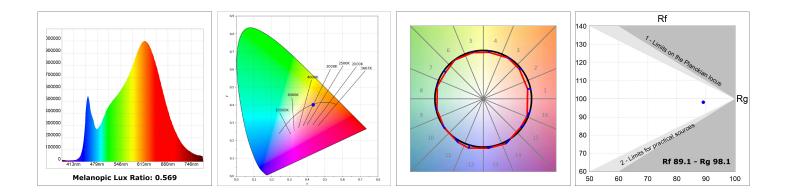

### **TECHNICAL SPECIFICATIONS:**

| Light output: | 3.285 lm                 | °K :          | 3000             |
|---------------|--------------------------|---------------|------------------|
| Plum:         | 26,8W                    | CRI :         | 90               |
| Efficacy:     | 122,6 lm/w               | R9 :          | 51               |
| UGR:          | <19                      | MacAdam:      | 3                |
| Туре:         | MID POWER                | Power Supply: | 220-240V 50/60Hz |
| LED Lifetime: | 50.000 L80 B10 (Ta=25°C) | Gear:         | Adjustable DALI2 |
| Power:        | 23,8W                    |               |                  |