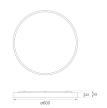

### Description:

LAMP suspended or surface mounted luminaire MUN LIGHT G2 SF Ø600 LO PRISM. Manufactured from recycled aluminium extrusion with a 95% recycling rate, with a PRISMATIC polycarbonate diffuser to control light distribution and reduce glare UGR <19. Model for LED MID-POWER, colour temperature 3000K and CRI90. Electronic DALI gear included. IP20, IK07 ratings. Insulation Class I. Photobiological safety group 0. LED life time: 50.000 L80 B10. Available finishes: White and black.

### **TECHNICAL SPECIFICATIONS:**

| Light output: | 3.285 lm                 | °K :          | 3000             |
|---------------|--------------------------|---------------|------------------|
| Plum:         | 26,8W                    | CRI :         | 90               |
| Efficacy:     | 122,6 lm/w               | R9 :          | 51               |
| UGR:          | <19                      | MacAdam:      | 3                |
| Туре:         | MID POWER                | Power Supply: | 220-240V 50/60Hz |
| LED Lifetime: | 50.000 L80 B10 (Ta=25°C) | Gear:         | Adjustable DALI2 |
| Power:        | 23,8W                    |               |                  |