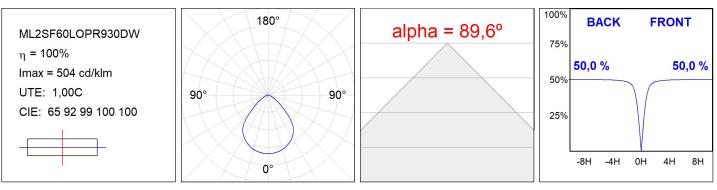

### **TECHNICAL SPECIFICATIONS:**

| Light output: | 3.285 lm                 | °K :          | 3000             |
|---------------|--------------------------|---------------|------------------|
| Plum:         | 26,8W                    | CRI :         | 90               |
| Efficacy:     | 122,6 lm/w               | R9 :          | 51               |
| UGR:          | <19                      | MacAdam:      | 3                |
| Туре:         | MID POWER                | Power Supply: | 220-240V 50/60Hz |
| LED Lifetime: | 50.000 L80 B10 (Ta=25°C) | Gear:         | Adjustable DALI2 |
| Power:        | 23,8W                    |               |                  |

## Light output tolerance +/- 10%