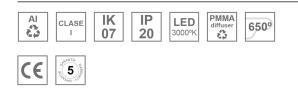

### Description:

LAMP suspended or surface mounted luminaire MUN LIGHT G2 SF Ø600 LO PRISM. Manufactured from recycled aluminium extrusion with a 95% recycling rate, with a PRISMATIC polycarbonate diffuser to control light distribution and reduce glare UGR <19. Model for LED MID-POWER, colour temperature 3000K and CRI90. Electronic DALI gear included. IP20, IK07 ratings. Insulation Class I. Photobiological safety group 0. LED life time: 50.000 L80 B10. Available finishes: White and black.

### **TECHNICAL SPECIFICATIONS:**

| Light output: | 3.285 lm                 | °K :          | 3000             |
|---------------|--------------------------|---------------|------------------|
| Plum:         | 26,8W                    | CRI :         | 90               |
| Efficacy:     | 122,6 lm/w               | R9 :          | 51               |
| UGR:          | <19                      | MacAdam:      | 3                |
| Туре:         | MID POWER                | Power Supply: | 220-240V 50/60Hz |
| LED Lifetime: | 50.000 L80 B10 (Ta=25°C) | Gear:         | Adjustable DALI2 |
| Power:        | 23,8W                    |               |                  |