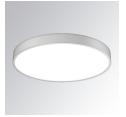

### Description:

LAMP suspended or surface mounted luminaire MUN LIGHT G2 SF Ø600 LO PRISM. Manufactured from recycled aluminium extrusion with a 95% recycling rate, with a PRISMATIC polycarbonate diffuser to control light distribution and reduce glare UGR <19. Model for LED MID-POWER, colour temperature 3000K and CRI90. Electronic DALI gear included. IP20, IK07 ratings. Insulation Class I. Photobiological safety group 0. LED life time: 50.000 L80 B10. Available finishes: White and black.

Finish: Texturised matt white

Weight: 6.500 g

Installation: Surface