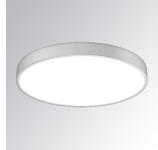

#### MUN LIGHT G2 SF Ø600 LO PRISM 9WW DA BK

#### **Description:**

LAMP suspended or surface mounted luminaire MUN LIGHT G2 SF Ø600 LO PRISM. Manufactured from recycled aluminium extrusion with a 95% recycling rate, with a PRISMATIC polycarbonate diffuser to control light distribution and reduce glare UGR <19. Model for LED MID-POWER, colour temperature 3000K and CRI90. Electronic DALI gear included. IP20, IK07 ratings. Insulation Class I. Photobiological safety group 0. LED life time: 50.000 L80 B10. Available finishes: White and black.