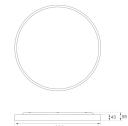

#### ML2SF60LOPR930DB

ø600

Finish: Texturised matte graphite RAL 7021

Weight: 6.500 g

Installation: Surface