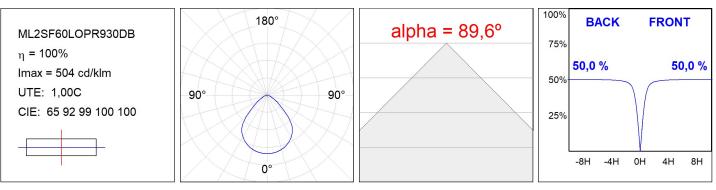

### **TECHNICAL SPECIFICATIONS:**

| Light output: | 3.285 lm                 | ٩ <b>κ</b> :  | 3000             |
|---------------|--------------------------|---------------|------------------|
| Plum:         | 26,8W                    | CRI :         | 90               |
| Efficacy:     | 122,6 lm/w               | R9 :          | 51               |
| UGR:          | <19                      | MacAdam:      | 3                |
| Туре:         | MID POWER                | Power Supply: | 220-240V 50/60Hz |
| LED Lifetime: | 50.000 L80 B10 (Ta=25°C) | Gear:         | Adjustable DALI2 |
| Power:        | 23,8W                    |               |                  |

### Light output tolerance +/- 10%