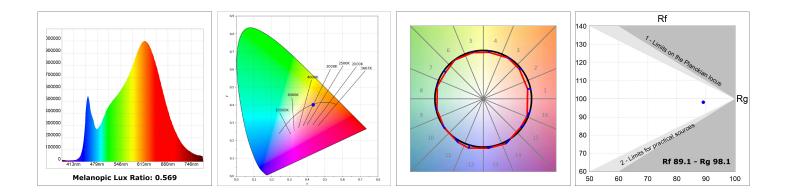

### **TECHNICAL SPECIFICATIONS:**

| Light output: | 3.285 lm                 | ٩ <b>κ</b> :  | 3000             |
|---------------|--------------------------|---------------|------------------|
| Plum:         | 26,8W                    | CRI :         | 90               |
| Efficacy:     | 122,6 lm/w               | R9 :          | 51               |
| UGR:          | <19                      | MacAdam:      | 3                |
| Туре:         | MID POWER                | Power Supply: | 220-240V 50/60Hz |
| LED Lifetime: | 50.000 L80 B10 (Ta=25°C) | Gear:         | Adjustable DALI2 |
| Power:        | 23,8W                    |               |                  |