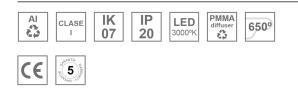

#### **Description:**

LAMP suspended or surface mounted luminaire MUN LIGHT G2 SF Ø600 LO PRISM. Manufactured from recycled aluminium extrusion with a 95% recycling rate, with a PRISMATIC polycarbonate diffuser to control light distribution and reduce glare UGR <19. Model for LED MID-POWER, colour temperature 3000K and CRI90. Electronic DALI gear included. IP20, IK07 ratings. Insulation Class I. Photobiological safety group 0. LED life time: 50.000 L80 B10. Available finishes: White and black.

### **TECHNICAL SPECIFICATIONS:**

| Light output: | 3.285 lm                 | ٩ <b>κ</b> :  | 3000             |
|---------------|--------------------------|---------------|------------------|
| Plum:         | 26,8W                    | CRI :         | 90               |
| Efficacy:     | 122,6 lm/w               | R9 :          | 51               |
| UGR:          | <19                      | MacAdam:      | 3                |
| Туре:         | MID POWER                | Power Supply: | 220-240V 50/60Hz |
| LED Lifetime: | 50.000 L80 B10 (Ta=25°C) | Gear:         | Adjustable DALI2 |
| Power:        | 23,8W                    |               |                  |