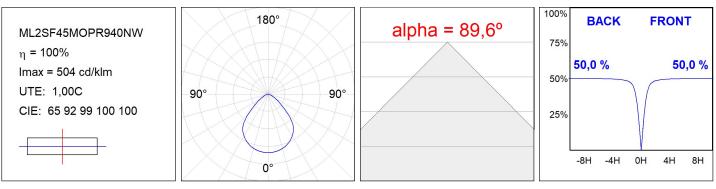

### ML2SF45MOPR940NW

### **TECHNICAL SPECIFICATIONS:**

| Light output: | 3.381 lm                 | ٩ <b>κ</b> :  | 4000             |
|---------------|--------------------------|---------------|------------------|
| Plum:         | 26,8W                    | CRI :         | 90               |
| Efficacy:     | 126,2 lm/w               | R9 :          | 55               |
| UGR:          | <19                      | MacAdam:      | 3                |
| Туре:         | MID POWER                | Power Supply: | 220-240V 50/60Hz |
| LED Lifetime: | 50.000 L80 B10 (Ta=25°C) | Gear:         | Electronic       |
| Power:        | 23,9W                    |               |                  |

### Light output tolerance +/- 10%