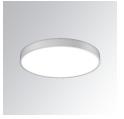

#### Description:

LAMP suspended or surface mounted luminaire MUN LIGHT G2 SF Ø450 MO PRISM. Manufactured from recycled aluminium extrusion with a 95% recycling rate, with a PRISMATIC polycarbonate diffuser to control light distribution and reduce glare UGR <19. Model for LED MID-POWER, colour temperature 4000K and CRI90. Electronic ON OFF gear included. IP20, IK07 ratings. Insulation Class I. Photobiological safety group 0. LED life time: 50.000 L80 B10. Available finishes: White and black.

Finish: Texturised matt white

Weight: 2.730 g

Installation: Surface