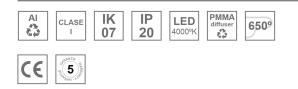

#### Description:

LAMP suspended or surface mounted luminaire MUN LIGHT G2 SF Ø450 MO PRISM. Manufactured from recycled aluminium extrusion with a 95% recycling rate, with a PRISMATIC polycarbonate diffuser to control light distribution and reduce glare UGR <19. Model for LED MID-POWER, colour temperature 4000K and CRI90. Electronic ON OFF gear included. IP20, IK07 ratings. Insulation Class I. Photobiological safety group 0. LED life time: 50.000 L80 B10. Available finishes: White and black.

### **TECHNICAL SPECIFICATIONS:**

| Light output: | 3.381 lm                 | ٩ <b>κ</b> :  | 4000             |
|---------------|--------------------------|---------------|------------------|
| Plum:         | 26,8W                    | CRI :         | 90               |
| Efficacy:     | 126,2 lm/w               | R9 :          | 55               |
| UGR:          | <19                      | MacAdam:      | 3                |
| Туре:         | MID POWER                | Power Supply: | 220-240V 50/60Hz |
| LED Lifetime: | 50.000 L80 B10 (Ta=25°C) | Gear:         | Electronic       |
| Power:        | 23,9W                    |               |                  |