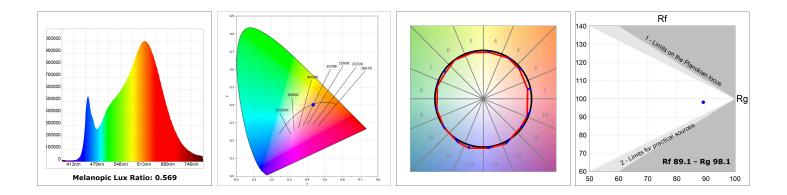

### **TECHNICAL SPECIFICATIONS:**

| Light output: | 3.046 lm                 | ٩ <b>κ</b> :  | 3000             |
|---------------|--------------------------|---------------|------------------|
| Plum:         | 26,8W                    | CRI :         | 90               |
| Efficacy:     | 113,7 lm/w               | R9 :          | 51               |
| UGR:          | <19                      | MacAdam:      | 3                |
| Туре:         | MID POWER                | Power Supply: | 220-240V 50/60Hz |
| LED Lifetime: | 50.000 L80 B10 (Ta=25°C) | Gear:         | Electronic       |
| Power:        | 23,9W                    |               |                  |