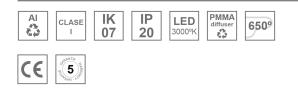

### Description:

LAMP suspended or surface mounted luminaire MUN LIGHT G2 SF Ø450 MO PRISM. Manufactured from recycled aluminium extrusion with a 95% recycling rate, with a PRISMATIC polycarbonate diffuser to control light distribution and reduce glare UGR <19. Model for LED MID-POWER, colour temperature 3000K and CRI90. Electronic ON OFF gear included. IP20, IK07 ratings. Insulation Class I. Photobiological safety group 0. LED life time: 50.000 L80 B10. Available finishes: White and black.