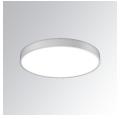

## MUN LIGHT G2 SF Ø450 MO PRISM 9WW NR WH

### Description:

LAMP suspended or surface mounted luminaire MUN LIGHT G2 SF Ø450 MO PRISM. Manufactured from recycled aluminium extrusion with a 95% recycling rate, with a PRISMATIC polycarbonate diffuser to control light distribution and reduce glare UGR <19. Model for LED MID-POWER, colour temperature 3000K and CRI90. Electronic ON OFF gear included. IP20, IK07 ratings. Insulation Class I. Photobiological safety group 0. LED life time: 50.000 L80 B10. Available finishes: White and black.

Finish: Texturised matt white

Weight: 2.730 g

Installation: Surface