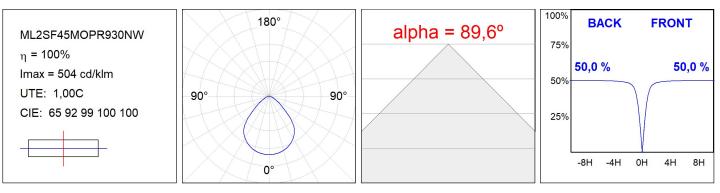

## ML2SF45MOPR930NW

## MUN LIGHT G2 SF Ø450 MO PRISM 9WW NR WH

### **TECHNICAL SPECIFICATIONS:**

| Light output: | 3.046 lm                 | ٩ <b>κ</b> :  | 3000             |
|---------------|--------------------------|---------------|------------------|
| Plum:         | 26,8W                    | CRI :         | 90               |
| Efficacy:     | 113,7 lm/w               | R9 :          | 51               |
| UGR:          | <19                      | MacAdam:      | 3                |
| Туре:         | MID POWER                | Power Supply: | 220-240V 50/60Hz |
| LED Lifetime: | 50.000 L80 B10 (Ta=25°C) | Gear:         | Electronic       |
| Power:        | 23,9W                    |               |                  |

### Light output tolerance +/- 10%