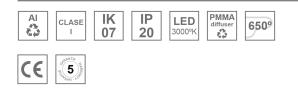

#### **Description:**

LAMP suspended or surface mounted luminaire MUN LIGHT G2 SF Ø450 LO PRISM. Manufactured from recycled aluminium extrusion with a 95% recycling rate, with a PRISMATIC polycarbonate diffuser to control light distribution and reduce glare UGR <19. Model for LED MID-POWER, colour temperature 3000K and CRI90. Electronic DALI gear included. IP20, IK07 ratings. Insulation Class I. Photobiological safety group 0. LED life time: 50.000 L80 B10. Available finishes: White and black.

### **TECHNICAL SPECIFICATIONS:**

| Light output: | 1.820 lm                 | ٩K :          | 3000             |
|---------------|--------------------------|---------------|------------------|
| Plum:         | 16,8W                    | CRI :         | 90               |
| Efficacy:     | 108,3 lm/w               | R9 :          | 51               |
| UGR:          | <19                      | MacAdam:      | 3                |
| Туре:         | MID POWER                | Power Supply: | 220-240V 50/60Hz |
| LED Lifetime: | 50.000 L80 B10 (Ta=25ºC) | Gear:         | Adjustable DALI2 |
| Power:        | 15,9W                    |               |                  |