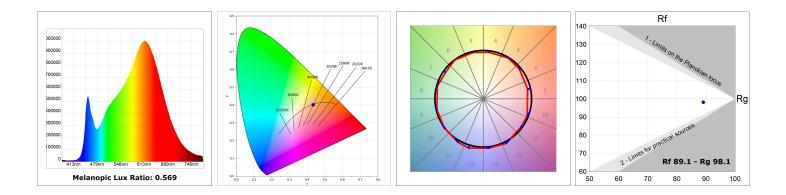

### **TECHNICAL SPECIFICATIONS:**

| Light output: | 1.820 lm                 | ٩K :          | 3000             |
|---------------|--------------------------|---------------|------------------|
| Plum:         | 16,8W                    | CRI :         | 90               |
| Efficacy:     | 108,3 lm/w               | R9 :          | 51               |
| UGR:          | <19                      | MacAdam:      | 3                |
| Туре:         | MID POWER                | Power Supply: | 220-240V 50/60Hz |
| LED Lifetime: | 50.000 L80 B10 (Ta=25ºC) | Gear:         | Adjustable DALI2 |
| Power:        | 15,9W                    |               |                  |