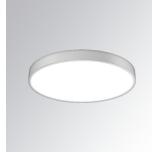

#### **Description:**

LAMP suspended or surface mounted luminaire MUN LIGHT G2 SF Ø450 LO PRISM. Manufactured from recycled aluminium extrusion with a 95% recycling rate, with a PRISMATIC polycarbonate diffuser to control light distribution and reduce glare UGR <19. Model for LED MID-POWER, colour temperature 3000K and CRI90. Electronic DALI gear included. IP20, IK07 ratings. Insulation Class I. Photobiological safety group 0. LED life time: 50.000 L80 B10. Available finishes: White and black.

Finish: Texturised matt white

Weight: 2.730 g

Installation: Surface