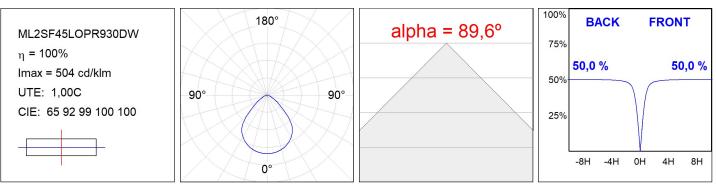

### **TECHNICAL SPECIFICATIONS:**

| Light output: | 1.820 lm                 | ٩K :          | 3000             |
|---------------|--------------------------|---------------|------------------|
| Plum:         | 16,8W                    | CRI :         | 90               |
| Efficacy:     | 108,3 lm/w               | R9 :          | 51               |
| UGR:          | <19                      | MacAdam:      | 3                |
| Туре:         | MID POWER                | Power Supply: | 220-240V 50/60Hz |
| LED Lifetime: | 50.000 L80 B10 (Ta=25ºC) | Gear:         | Adjustable DALI2 |
| Power:        | 15,9W                    |               |                  |

### Light output tolerance +/- 10%