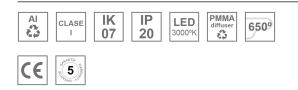

#### Description:

LAMP suspended or surface mounted luminaire MUN LIGHT G2 SF Ø450 LO PRISM. Manufactured from recycled aluminium extrusion with a 95% recycling rate, with a PRISMATIC polycarbonate diffuser to control light distribution and reduce glare UGR <19. Model for LED MID-POWER, colour temperature 3000K and CRI90. Electronic DALI gear included. IP20, IK07 ratings. Insulation Class I. Photobiological safety group 0. LED life time: 50.000 L80 B10. Available finishes: White and black.

### **TECHNICAL SPECIFICATIONS:**

| Light output: | 1.820 lm                 | °K :          | 3000             |
|---------------|--------------------------|---------------|------------------|
| Plum:         | 16,8W                    | CRI :         | 90               |
| Efficacy:     | 108,3 lm/w               | R9 :          | 51               |
| UGR:          | <19                      | MacAdam:      | 3                |
| Туре:         | MID POWER                | Power Supply: | 220-240V 50/60Hz |
| LED Lifetime: | 50.000 L80 B10 (Ta=25°C) | Gear:         | Adjustable DALI2 |
| Power:        | 15,9W                    |               |                  |