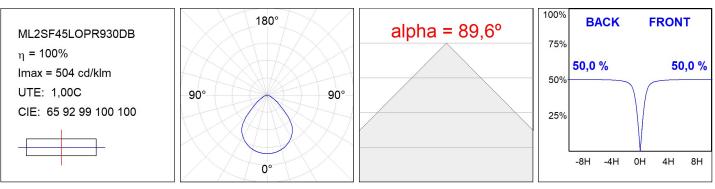

### **TECHNICAL SPECIFICATIONS:**

| Light output: | 1.820 lm                 | °K :          | 3000             |
|---------------|--------------------------|---------------|------------------|
| Plum:         | 16,8W                    | CRI :         | 90               |
| Efficacy:     | 108,3 lm/w               | R9 :          | 51               |
| UGR:          | <19                      | MacAdam:      | 3                |
| Туре:         | MID POWER                | Power Supply: | 220-240V 50/60Hz |
| LED Lifetime: | 50.000 L80 B10 (Ta=25°C) | Gear:         | Adjustable DALI2 |
| Power:        | 15,9W                    |               |                  |

## Light output tolerance +/- 10%