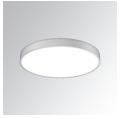

#### Description:

LAMP suspended or surface mounted luminaire MUN LIGHT G2 SF Ø450 LO PRISM. Manufactured from recycled aluminium extrusion with a 95% recycling rate, with a PRISMATIC polycarbonate diffuser to control light distribution and reduce glare UGR <19. Model for LED MID-POWER, colour temperature 3000K and CRI90. Electronic DALI gear included. IP20, IK07 ratings. Insulation Class I. Photobiological safety group 0. LED life time: 50.000 L80 B10. Available finishes: White and black.

Finish: Texturised matte graphite RAL 7021

Weight: 2.730 g

Installation: Surface