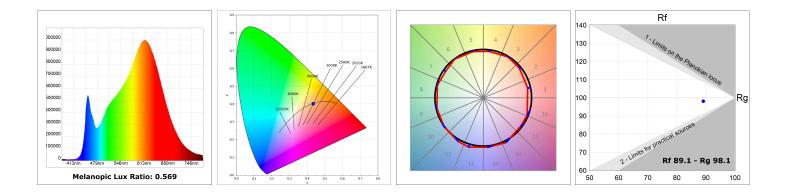

### **TECHNICAL SPECIFICATIONS:**

| Light output: | 1.820 lm                 | °K :          | 3000             |
|---------------|--------------------------|---------------|------------------|
| Plum:         | 16,8W                    | CRI :         | 90               |
| Efficacy:     | 108,3 lm/w               | R9 :          | 51               |
| UGR:          | <19                      | MacAdam:      | 3                |
| Туре:         | MID POWER                | Power Supply: | 220-240V 50/60Hz |
| LED Lifetime: | 50.000 L80 B10 (Ta=25°C) | Gear:         | Adjustable DALI2 |
| Power:        | 15,9W                    |               |                  |