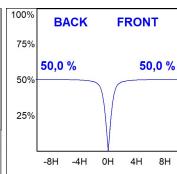

## **PHOTOMETRIC DATA:**

ML2SF35MOPR940NW  $\eta$  = 100% lmax = 504 cd/klmUTE: 1,00C

CIE: 65 92 99 100 100