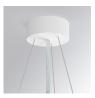

### Description:

LAMP suspended or surface mounted luminaire MUN LIGHT G2 SF Ø350 MO PRISM. Manufactured from recycled aluminium extrusion with a 95% recycling rate, with a PRISMATIC polycarbonate diffuser to control light distribution and reduce glare UGR <19. Model for LED MID-POWER, colour temperature 4000K and CRI90. Electronic ON OFF gear included. IP20, IK07 ratings. Insulation Class I. Photobiological safety group 0. LED life time: 50.000 L80 B10. Available finishes: White and black.

Finish: Texturised matt white

Weight: 1.600 g

Installation: Surface

# ACCESORIES : Suspension

Product code:

Description:

ML2SUEMSF1500NW ML2SUEMSF3000NW MUN LIGHT G2 ACC SUSP ELMEC 1500MM N W MUN LIGHT G2 ACC SUSP ELMEC 3000MM N W