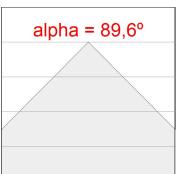

### **TECHNICAL SPECIFICATIONS:**

Light output: 2.223 lm °K: 4000 Plum: 18,5W CRI: 90 Efficacy: 120,2 lm/w R9: 55 UGR: <19 MacAdam: 3

Type: MID POWER Power Supply: 220-240V 50/60Hz

LED Lifetime: 50.000 L80 B10 (Ta=25°C) Gear: Electronic