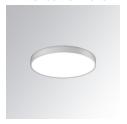

### Description:

LAMP suspended or surface mounted luminaire MUN LIGHT G2 SF Ø350 MO PRISM. Manufactured from recycled aluminium extrusion with a 95% recycling rate, with a PRISMATIC polycarbonate diffuser to control light distribution and reduce glare UGR <19. Model for LED MID-POWER, colour temperature 4000K and CRI90. Electronic ON OFF gear included. IP20, IK07 ratings. Insulation Class I. Photobiological safety group 0. LED life time: 50.000 L80 B10. Available finishes: White and black.

Finish: Texturised matt white

Weight: 1.600 g

Installation: Surface