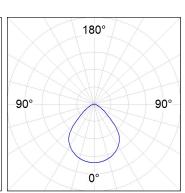

## **PHOTOMETRIC DATA:**

ML2SF35MOPR940NW  $\eta$  = 100% lmax = 504 cd/klmUTE: 1,00C

CIE: 65 92 99 100 100