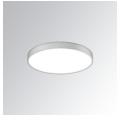

### MUN LIGHT G2 SF Ø350 MO PRISM 9NW NR BK

#### **Description:**

LAMP suspended or surface mounted luminaire MUN LIGHT G2 SF Ø350 MO PRISM. Manufactured from recycled aluminium extrusion with a 95% recycling rate, with a PRISMATIC polycarbonate diffuser to control light distribution and reduce glare UGR <19. Model for LED MID-POWER, colour temperature 4000K and CRI90. Electronic ON OFF gear included. IP20, IK07 ratings. Insulation Class I. Photobiological safety group 0. LED life time: 50.000 L80 B10. Available finishes: White and black.