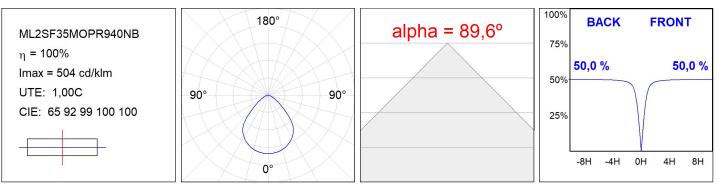

### **TECHNICAL SPECIFICATIONS:**

| Light output: | 2.223 lm                 | ⁰K :          | 4000             |
|---------------|--------------------------|---------------|------------------|
| Plum:         | 18,5W                    | CRI :         | 90               |
| Efficacy:     | 120,2 lm/w               | R9 :          | 55               |
| UGR:          | <19                      | MacAdam:      | 3                |
| Туре:         | MID POWER                | Power Supply: | 220-240V 50/60Hz |
| LED Lifetime: | 50.000 L80 B10 (Ta=25ºC) | Gear:         | Electronic       |
| Power:        | 16,6W                    |               |                  |

### Light output tolerance +/- 10%