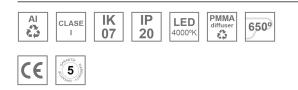

#### **Description:**

LAMP suspended or surface mounted luminaire MUN LIGHT G2 SF Ø350 MO PRISM. Manufactured from recycled aluminium extrusion with a 95% recycling rate, with a PRISMATIC polycarbonate diffuser to control light distribution and reduce glare UGR <19. Model for LED MID-POWER, colour temperature 4000K and CRI90. Electronic ON OFF gear included. IP20, IK07 ratings. Insulation Class I. Photobiological safety group 0. LED life time: 50.000 L80 B10. Available finishes: White and black.

### **TECHNICAL SPECIFICATIONS:**

| Light output: | 2.223 lm                 | ⁰K :          | 4000             |
|---------------|--------------------------|---------------|------------------|
| Plum:         | 18,5W                    | CRI :         | 90               |
| Efficacy:     | 120,2 lm/w               | R9 :          | 55               |
| UGR:          | <19                      | MacAdam:      | 3                |
| Туре:         | MID POWER                | Power Supply: | 220-240V 50/60Hz |
| LED Lifetime: | 50.000 L80 B10 (Ta=25ºC) | Gear:         | Electronic       |
| Power:        | 16,6W                    |               |                  |