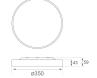

Finish: Texturised matte graphite RAL 7021

Weight: 1.600 g

Installation: Surface

### **TECHNICAL SPECIFICATIONS:**

Light output: 2.223 lm °K: 4000 Plum: 18,5W CRI: 90 Efficacy: 120,2 lm/w R9: 55 UGR: <19 MacAdam: 3

Type: MID POWER Power Supply: 220-240V 50/60Hz LED Lifetime: 50.000 L80 B10 (Ta=25°C) Gear: Adjustable DALI2