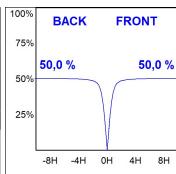

# **PHOTOMETRIC DATA:**

ML2SF35MOPR940DB  $\eta$  = 100% lmax = 504 cd/klmUTE: 1,00C

CIE: 65 92 99 100 100