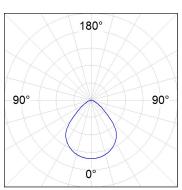

# **PHOTOMETRIC DATA:**

ML2SF35MOPR940DB  $\eta$  = 100% lmax = 504 cd/klmUTE: 1,00C

CIE: 65 92 99 100 100