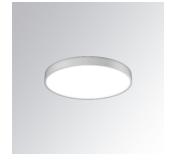

### Description:

LAMP suspended or surface mounted luminaire MUN LIGHT G2 SF Ø350 MO PRISM. Manufactured from recycled aluminium extrusion with a 95% recycling rate, with a PRISMATIC polycarbonate diffuser to control light distribution and reduce glare UGR <19. Model for LED MID-POWER, colour temperature 4000K and CRI90. Electronic DALI gear included. IP20, IK07 ratings. Insulation Class I. Photobiological safety group 0. LED life time: 50.000 L80 B10. Available finishes: White and black.

Finish: Texturised matte graphite RAL 7021

Weight: 1.600 g

Installation: Surface