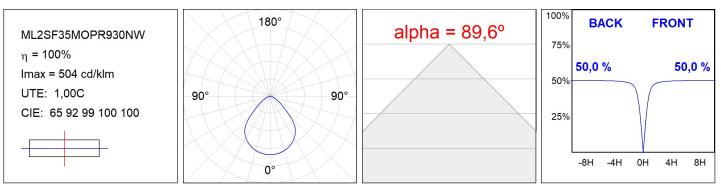

### **TECHNICAL SPECIFICATIONS:**

| Light output: | 2.003 lm                 | <b>°K</b> :   | 3000             |
|---------------|--------------------------|---------------|------------------|
| Plum:         | 18,5W                    | CRI :         | 90               |
| Efficacy:     | 108,3 lm/w               | R9 :          | 51               |
| UGR:          | <19                      | MacAdam:      | 3                |
| Туре:         | MID POWER                | Power Supply: | 220-240V 50/60Hz |
| LED Lifetime: | 50.000 L80 B10 (Ta=25°C) | Gear:         | Electronic       |
| Power:        | 16,6W                    |               |                  |

## Light output tolerance +/- 10%