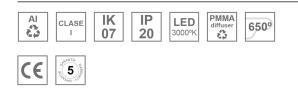

### **Description:**

LAMP suspended or surface mounted luminaire MUN LIGHT G2 SF Ø350 MO PRISM. Manufactured from recycled aluminium extrusion with a 95% recycling rate, with a PRISMATIC polycarbonate diffuser to control light distribution and reduce glare UGR <19. Model for LED MID-POWER, colour temperature 3000K and CRI90. Electronic ON OFF gear included. IP20, IK07 ratings. Insulation Class I. Photobiological safety group 0. LED life time: 50.000 L80 B10. Available finishes: White and black.

### **TECHNICAL SPECIFICATIONS:**

| Light output: | 2.003 lm                 | <b>°K</b> :   | 3000             |
|---------------|--------------------------|---------------|------------------|
| Plum:         | 18,5W                    | CRI :         | 90               |
| Efficacy:     | 108,3 lm/w               | R9 :          | 51               |
| UGR:          | <19                      | MacAdam:      | 3                |
| Туре:         | MID POWER                | Power Supply: | 220-240V 50/60Hz |
| LED Lifetime: | 50.000 L80 B10 (Ta=25°C) | Gear:         | Electronic       |
| Power:        | 16,6W                    |               |                  |