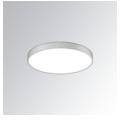

## MUN LIGHT G2 SF Ø350 MO PRISM 9WW NR WH

### **Description:**

LAMP suspended or surface mounted luminaire MUN LIGHT G2 SF Ø350 MO PRISM. Manufactured from recycled aluminium extrusion with a 95% recycling rate, with a PRISMATIC polycarbonate diffuser to control light distribution and reduce glare UGR <19. Model for LED MID-POWER, colour temperature 3000K and CRI90. Electronic ON OFF gear included. IP20, IK07 ratings. Insulation Class I. Photobiological safety group 0. LED life time: 50.000 L80 B10. Available finishes: White and black.

Finish: Texturised matt white

Weight: 1.600 g

Installation: Surface