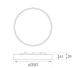

Finish: Texturised matt white

Weight: 1.600 g

Installation: Surface

### **TECHNICAL SPECIFICATIONS:**

| Light output: | 2.003 lm                 | <b>°K</b> :   | 3000             |
|---------------|--------------------------|---------------|------------------|
| Plum:         | 18,5W                    | CRI :         | 90               |
| Efficacy:     | 108,3 lm/w               | R9 :          | 51               |
| UGR:          | <19                      | MacAdam:      | 3                |
| Туре:         | MID POWER                | Power Supply: | 220-240V 50/60Hz |
| LED Lifetime: | 50.000 L80 B10 (Ta=25°C) | Gear:         | Electronic       |
| Power:        | 16,6W                    |               |                  |