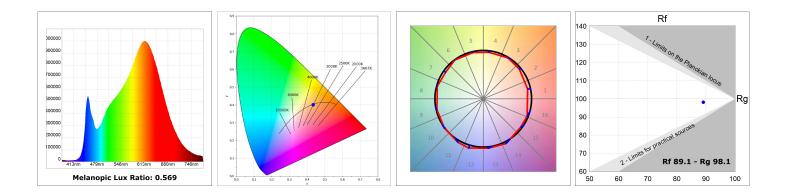

### **TECHNICAL SPECIFICATIONS:**

| Light output: | 2.003 lm                 | <b>°K</b> :   | 3000             |
|---------------|--------------------------|---------------|------------------|
| Plum:         | 18,5W                    | CRI :         | 90               |
| Efficacy:     | 108,3 lm/w               | R9 :          | 51               |
| UGR:          | <19                      | MacAdam:      | 3                |
| Туре:         | MID POWER                | Power Supply: | 220-240V 50/60Hz |
| LED Lifetime: | 50.000 L80 B10 (Ta=25°C) | Gear:         | Electronic       |
| Power:        | 16,6W                    |               |                  |