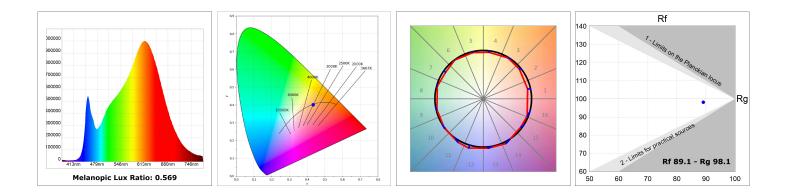

### **TECHNICAL SPECIFICATIONS:**

| Light output: | 2.003 lm                 | °K :          | 3000             |
|---------------|--------------------------|---------------|------------------|
| Plum:         | 18,5W                    | CRI :         | 90               |
| Efficacy:     | 108,3 lm/w               | R9 :          | 51               |
| UGR:          | <19                      | MacAdam:      | 3                |
| Туре:         | MID POWER                | Power Supply: | 220-240V 50/60Hz |
| LED Lifetime: | 50.000 L80 B10 (Ta=25°C) | Gear:         | Adjustable DALI2 |
| Power:        | 16,6W                    |               |                  |