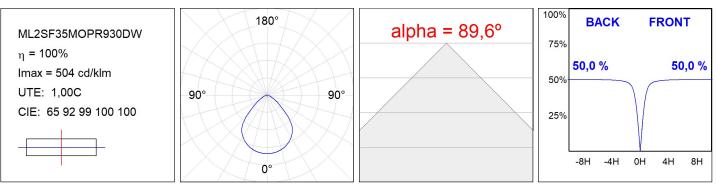

### **TECHNICAL SPECIFICATIONS:**

| Light output: | 2.003 lm                 | °K :          | 3000             |
|---------------|--------------------------|---------------|------------------|
| Plum:         | 18,5W                    | CRI :         | 90               |
| Efficacy:     | 108,3 lm/w               | R9 :          | 51               |
| UGR:          | <19                      | MacAdam:      | 3                |
| Туре:         | MID POWER                | Power Supply: | 220-240V 50/60Hz |
| LED Lifetime: | 50.000 L80 B10 (Ta=25°C) | Gear:         | Adjustable DALI2 |
| Power:        | 16,6W                    |               |                  |

### Light output tolerance +/- 10%