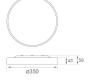

### **TECHNICAL SPECIFICATIONS:**

| Light output: | 2.003 lm                 | °K :          | 3000             |
|---------------|--------------------------|---------------|------------------|
| Plum:         | 18,5W                    | CRI :         | 90               |
| Efficacy:     | 108,3 lm/w               | R9 :          | 51               |
| UGR:          | <19                      | MacAdam:      | 3                |
| Туре:         | MID POWER                | Power Supply: | 220-240V 50/60Hz |
| LED Lifetime: | 50.000 L80 B10 (Ta=25°C) | Gear:         | Adjustable DALI2 |
| Power:        | 16,6W                    |               |                  |

### Light output tolerance +/- 10%