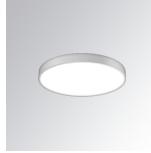

### MUN LIGHT G2 SF Ø350 MO PRISM 9WW DA WH

#### **Description:**

LAMP suspended or surface mounted luminaire MUN LIGHT G2 SF Ø350 MO PRISM. Manufactured from recycled aluminium extrusion with a 95% recycling rate, with a PRISMATIC polycarbonate diffuser to control light distribution and reduce glare UGR <19. Model for LED MID-POWER, colour temperature 3000K and CRI90. Electronic DALI gear included. IP20, IK07 ratings. Insulation Class I. Photobiological safety group 0. LED life time: 50.000 L80 B10. Available finishes: White and black.

Finish: Texturised matt white

Weight: 1.600 g

Installation: Surface