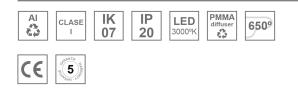

#### **Description:**

LAMP suspended or surface mounted luminaire MUN LIGHT G2 SF Ø350 MO PRISM. Manufactured from recycled aluminium extrusion with a 95% recycling rate, with a PRISMATIC polycarbonate diffuser to control light distribution and reduce glare UGR <19. Model for LED MID-POWER, colour temperature 3000K and CRI90. Electronic DALI gear included. IP20, IK07 ratings. Insulation Class I. Photobiological safety group 0. LED life time: 50.000 L80 B10. Available finishes: White and black.