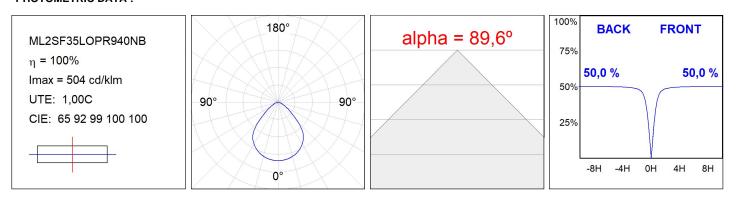

### **TECHNICAL SPECIFICATIONS:**

| Light output: | 1.491 lm                 | ⁰К:           | 4000             |
|---------------|--------------------------|---------------|------------------|
| Plum:         | 12W                      | CRI :         | 90               |
| Efficacy:     | 124,3 lm/w               | R9 :          | 55               |
| UGR:          | <19                      | MacAdam:      | 3                |
| Туре:         | MID POWER                | Power Supply: | 220-240V 50/60Hz |
| LED Lifetime: | 50.000 L80 B10 (Ta=25⁰C) | Gear:         | Electronic       |
| Power:        | 9,5W                     |               |                  |

### Light output tolerance +/- 10%