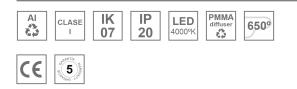

#### Description:

LAMP suspended or surface mounted luminaire MUN LIGHT G2 SF Ø350 LO PRISM. Manufactured from recycled aluminium extrusion with a 95% recycling rate, with a PRISMATIC polycarbonate diffuser to control light distribution and reduce glare UGR <19. Model for LED MID-POWER, colour temperature 4000K and CRI90. Electronic ON OFF gear included. IP20, IK07 ratings. Insulation Class I. Photobiological safety group 0. LED life time: 50.000 L80 B10. Available finishes: White and black.

### **TECHNICAL SPECIFICATIONS:**

| Light output: | 1.491 lm                 | ⁰К:           | 4000             |
|---------------|--------------------------|---------------|------------------|
| Plum:         | 12W                      | CRI :         | 90               |
| Efficacy:     | 124,3 lm/w               | R9 :          | 55               |
| UGR:          | <19                      | MacAdam:      | 3                |
| Туре:         | MID POWER                | Power Supply: | 220-240V 50/60Hz |
| LED Lifetime: | 50.000 L80 B10 (Ta=25⁰C) | Gear:         | Electronic       |
| Power:        | 9,5W                     |               |                  |