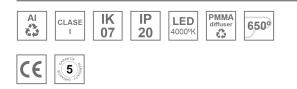

#### Description:

LAMP suspended or surface mounted luminaire MUN LIGHT G2 SF Ø350 LO PRISM. Manufactured from recycled aluminium extrusion with a 95% recycling rate, with a PRISMATIC polycarbonate diffuser to control light distribution and reduce glare UGR <19. Model for LED MID-POWER, colour temperature 4000K and CRI90. Electronic DALI gear included. IP20, IK07 ratings. Insulation Class I. Photobiological safety group 0. LED life time: 50.000 L80 B10. Available finishes: White and black.

### **TECHNICAL SPECIFICATIONS:**

| Light output: | 1.491 lm                 | °К :          | 4000             |
|---------------|--------------------------|---------------|------------------|
| Plum:         | 12W                      | CRI :         | 90               |
| Efficacy:     | 124,3 lm/w               | R9 :          | 55               |
| UGR:          | <19                      | MacAdam:      | 3                |
| Туре:         | MID POWER                | Power Supply: | 220-240V 50/60Hz |
| LED Lifetime: | 50.000 L80 B10 (Ta=25°C) | Gear:         | Adjustable DALI2 |
| Power:        | 9,5W                     |               |                  |