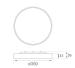

Finish: Texturised matt white

Weight: 1.600 g

Installation: Surface

### **TECHNICAL SPECIFICATIONS:**

| Light output: | 1.491 lm                 | °К :          | 4000             |
|---------------|--------------------------|---------------|------------------|
| Plum:         | 12W                      | CRI :         | 90               |
| Efficacy:     | 124,3 lm/w               | R9 :          | 55               |
| UGR:          | <19                      | MacAdam:      | 3                |
| Туре:         | MID POWER                | Power Supply: | 220-240V 50/60Hz |
| LED Lifetime: | 50.000 L80 B10 (Ta=25°C) | Gear:         | Adjustable DALI2 |
| Power:        | 9,5W                     |               |                  |