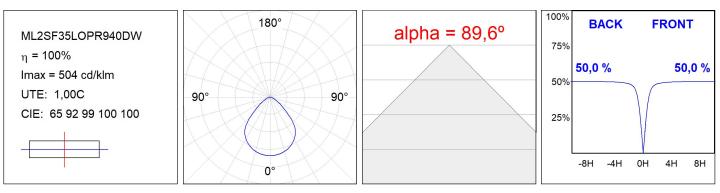

### **TECHNICAL SPECIFICATIONS:**

| Light output: | 1.491 lm                 | °К :          | 4000             |
|---------------|--------------------------|---------------|------------------|
| Plum:         | 12W                      | CRI :         | 90               |
| Efficacy:     | 124,3 lm/w               | R9 :          | 55               |
| UGR:          | <19                      | MacAdam:      | 3                |
| Туре:         | MID POWER                | Power Supply: | 220-240V 50/60Hz |
| LED Lifetime: | 50.000 L80 B10 (Ta=25°C) | Gear:         | Adjustable DALI2 |
| Power:        | 9,5W                     |               |                  |

### Light output tolerance +/- 10%