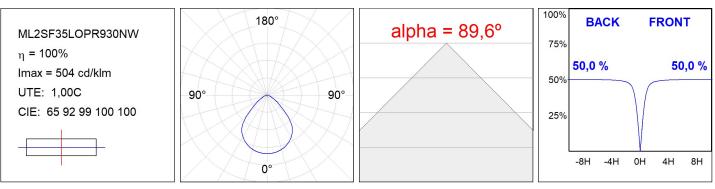

### **TECHNICAL SPECIFICATIONS:**

| Light output: | 1.343 lm                 | ⁰K :          | 3000             |
|---------------|--------------------------|---------------|------------------|
| Plum:         | 12W                      | CRI :         | 90               |
| Efficacy:     | 111,9 lm/w               | R9 :          | 51               |
| UGR:          | <19                      | MacAdam:      | 3                |
| Туре:         | MID POWER                | Power Supply: | 220-240V 50/60Hz |
| LED Lifetime: | 50.000 L80 B10 (Ta=25⁰C) | Gear:         | Electronic       |
| Power:        | 9,5W                     |               |                  |

## Light output tolerance +/- 10%