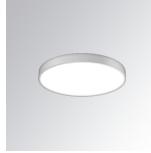

### MUN LIGHT G2 SF Ø350 LO PRISM 9WW NR WH

### **Description:**

LAMP suspended or surface mounted luminaire MUN LIGHT G2 SF Ø350 LO PRISM. Manufactured from recycled aluminium extrusion with a 95% recycling rate, with a PRISMATIC polycarbonate diffuser to control light distribution and reduce glare UGR <19. Model for LED MID-POWER, colour temperature 3000K and CRI90. Electronic ON OFF gear included. IP20, IK07 ratings. Insulation Class I. Photobiological safety group 0. LED life time: 50.000 L80 B10. Available finishes: White and black.

Finish: Texturised matt white

Weight: 1.600 g

Installation: Surface