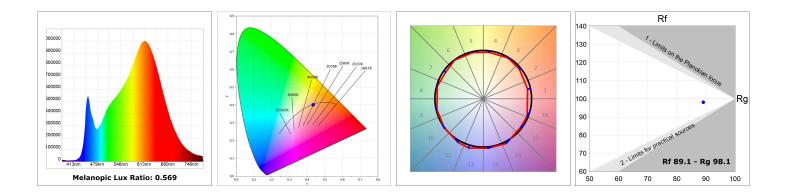

### **TECHNICAL SPECIFICATIONS:**

| Light output: | 1.343 lm                 | ⁰K :          | 3000             |
|---------------|--------------------------|---------------|------------------|
| Plum:         | 12W                      | CRI :         | 90               |
| Efficacy:     | 111,9 lm/w               | R9 :          | 51               |
| UGR:          | <19                      | MacAdam:      | 3                |
| Туре:         | MID POWER                | Power Supply: | 220-240V 50/60Hz |
| LED Lifetime: | 50.000 L80 B10 (Ta=25⁰C) | Gear:         | Electronic       |
| Power:        | 9,5W                     |               |                  |