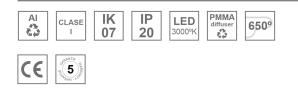

### **Description:**

LAMP suspended or surface mounted luminaire MUN LIGHT G2 SF Ø350 LO PRISM. Manufactured from recycled aluminium extrusion with a 95% recycling rate, with a PRISMATIC polycarbonate diffuser to control light distribution and reduce glare UGR <19. Model for LED MID-POWER, colour temperature 3000K and CRI90. Electronic ON OFF gear included. IP20, IK07 ratings. Insulation Class I. Photobiological safety group 0. LED life time: 50.000 L80 B10. Available finishes: White and black.

### **TECHNICAL SPECIFICATIONS:**

| Light output: | 1.343 lm                 | ⁰K :          | 3000             |
|---------------|--------------------------|---------------|------------------|
| Plum:         | 12W                      | CRI :         | 90               |
| Efficacy:     | 111,9 lm/w               | R9 :          | 51               |
| UGR:          | <19                      | MacAdam:      | 3                |
| Туре:         | MID POWER                | Power Supply: | 220-240V 50/60Hz |
| LED Lifetime: | 50.000 L80 B10 (Ta=25⁰C) | Gear:         | Electronic       |
| Power:        | 9,5W                     |               |                  |