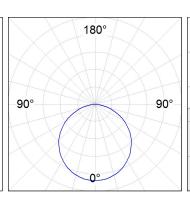

### **PHOTOMETRIC DATA:**

| alpha = 113,0° | H (m) | D (m) | Emax | Emed |
|----------------|-------|-------|------|------|
|                | 1     | 3,02  | 2447 | 726  |
|                | 2     | 6,05  | 612  | 181  |
|                | 3     | 9,07  | 272  | 81   |
|                | 4     | 12,09 | 153  | 45   |