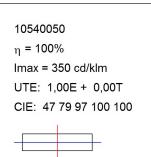

#### **TECHNICAL SPECIFICATIONS:**

Light output: 6.994 Im °K: 4000 Plum: 63,6W CRI: 80 Efficacy: 110 lm/w MacAdam: <3

Type: LOW POWER LED Power Supply: 220-240V 50/60Hz

LED Lifetime: 50.000 L80 B10 (Ta=25°C) Gear: Electronic

### Light output tolerance +/- 10%