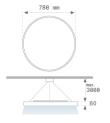

# MUN LIGHT SUS Ø780 6700 NW WH.

#### Description:

Round suspended downlight model MUN LIGHT SUS Ø780, LAMP brand. Made of textured white painted extruded aluminum and with methacrylate opal diffuser. Model for LED LOW-POWER with 4000K color temperature, CRI 80 and control gear included. IP20 protection rating. Insulation class I. Lifetime: 50.000 L80 B10. Available finishes: White and textured graphite.

Finish: Texturised matte white RAL 9016

Weight: 10.864 g

Installation: Suspended