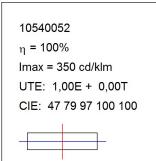

### **PHOTOMETRIC DATA:**

| alpha = 113,0° | H (m) | D (m) | Emax | Emed |
|----------------|-------|-------|------|------|
|                | 1     | 3,02  | 2310 | 685  |
|                | 2     | 6,05  | 578  | 171  |
|                | 3     | 9,07  | 257  | 76   |
|                | 4     | 12,09 | 144  | 43   |