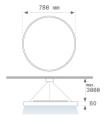

## MUN LIGHT SUS Ø780 6700 NW GRH.

#### Description:

Round suspended downlight model MUN LIGHT SUS Ø780, LAMP brand. Made of textured graphite painted extruded aluminum and with methacrylate opal diffuser. Model for LED LOW-POWER with 4000K color temperature, CRI 80 and control gear included. IP20 protection rating. Insulation class I. Lifetime: 50.000 L80 B10. Available finishes: White and textured graphite.

Finish: Texturised matte graphite RAL 7021

Weight: 10.864 g

Installation: Suspended

Power: 60W