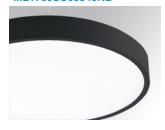

## MUN LIGHT SUS Ø780 6700 NW GRH.

#### Description:

Round suspended downlight model MUN LIGHT SUS Ø780, LAMP brand. Made of textured graphite painted extruded aluminum and with methacrylate opal diffuser. Model for LED LOW-POWER with 4000K color temperature, CRI 80 and control gear included. IP20 protection rating. Insulation class I. Lifetime: 50.000 L80 B10. Available finishes: White and textured graphite.

Finish: Texturised matte graphite RAL 7021

Weight: 10.864 g

Installation: Suspended