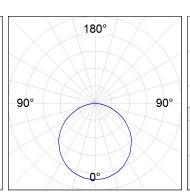

#### **PHOTOMETRIC DATA:**

| alpha = 113,0° | H (m) | D (m) | Emax | Emed |
|----------------|-------|-------|------|------|
|                | 1     | 3,02  | 2447 | 726  |
|                | 2     | 6,05  | 612  | 181  |
|                | 3     | 9,07  | 272  | 81   |
|                | 4     | 12,09 | 153  | 45   |