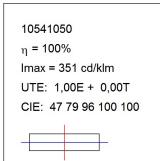

#### ML1780SU65830NW

#### **TECHNICAL SPECIFICATIONS:**

 Light output:
 6.994 lm
 °K:
 3000

 Plum:
 63,6W
 CRI:
 80

 Efficacy:
 110 lm/w
 MacAdam:
 <3</td>

Type: LOW POWER LED Power Supply: 220-240V 50/60Hz

LED Lifetime: 50.000 L80 B10 (Ta=25°C) Gear: Electronic

Power: 60W

#### Light output tolerance +/- 10%

CLASE

IK 08