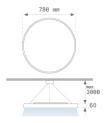

Finish: Texturised matte white RAL 9016

Weight: 10.864 g

Installation: Suspended

#### **TECHNICAL SPECIFICATIONS:**

 Light output:
 6.994 lm
 °K:
 3000

 Plum:
 63,6W
 CRI:
 80

 Efficacy:
 110 lm/w
 MacAdam:
 <3</td>

Type: LOW POWER LED Power Supply: 220-240V 50/60Hz

LED Lifetime: 50.000 L80 B10 (Ta=25°C) Gear: Electronic

Power: 60W