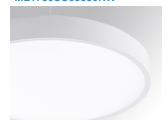

## MUN LIGHT SUS Ø780 6700 WW WH.

#### Description:

Round suspended downlight model MUN LIGHT SUS Ø780, LAMP brand. Made of textured white painted extruded aluminum and with methacrylate opal diffuser. Model for LED LOW-POWER with 3000K color temperature, CRI 80 and control gear included. IP20 pro tection rating. Insulation class I. Lifetime: 50.000 L80 B10. Available finishes: White and textured graphite.

Finish: Texturised matte white RAL 9016

Weight: 10.864 g

Installation: Suspended