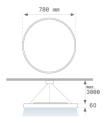

Finish: Texturised matte graphite RAL 7021

Weight: 10.864 g

Installation: Suspended

Power: 60W