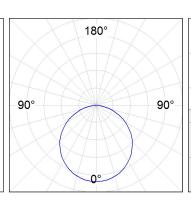

### **PHOTOMETRIC DATA:**

| alpha = 113,0° | H (m) | D (m) | Emax | Emed |
|----------------|-------|-------|------|------|
|                | 1     | 3,02  | 2310 | 685  |
|                | 2     | 6,05  | 578  | 171  |
|                | 3     | 9,07  | 257  | 76   |
|                | 4     | 12,09 | 144  | 43   |