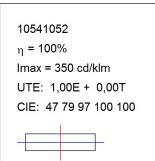

#### **TECHNICAL SPECIFICATIONS:**

 Light output:
 6.602 lm
 °K:
 3000

 Plum:
 63,6W
 CRI:
 80

 Efficacy:
 103,8 lm/w
 MacAdam:
 <3</td>

Type: LOW POWER LED Power Supply: 220-240V 50/60Hz

LED Lifetime: 50.000 L80 B10 (Ta=25°C) Gear: Electronic

### Light output tolerance +/- 10%