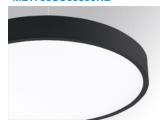

## MUN LIGHT SUS Ø780 6700 WW GRH.

#### Description:

Round suspended downlight model MUN LIGHT SUS Ø780, LAMP brand. Made of textured graphite painted extruded aluminum and with methacrylate opal diffuser. Model for LED LOW-POWER with 3000K color temperature, CRI 80 and control gear included. IP20 protection rating. Insulation class I. Lifetime: 50.000 L80 B10. Available finishes: White and textured graphite.

Finish: Texturised matte graphite RAL 7021

Weight: 10.864 g

Installation: Suspended