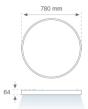

Finish: Texturised matte white RAL 9016

Weight: 9.526 g

Installation: Surface

### **TECHNICAL SPECIFICATIONS:**

Light output: 6.994 Im °K: 4000 Plum: 63,6W CRI: 80 Efficacy: 110 lm/w MacAdam: <3

Type: LOW POWER LED Power Supply: 220-240V 50/60Hz

LED Lifetime: 50.000 L80 B10 (Ta=25°C) Gear: Electronic