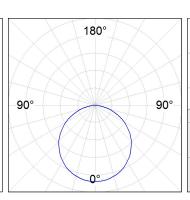

### **PHOTOMETRIC DATA:**

|                | (Fee  |       |      |      |
|----------------|-------|-------|------|------|
| alpha = 113,0° | H (m) | D (m) | Emax | Emed |
|                | 1     | 3,02  | 2447 | 726  |
|                | 2     | 6,05  | 612  | 181  |
|                | 3     | 9,07  | 272  | 81   |
|                | 4     | 12,09 | 153  | 45   |