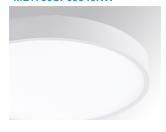

## MUN LIGHT SUR Ø780 6700 NW WH.

### Description:

Round for ceiling mounting downlight model MUN LIGHT SUR  $\emptyset$ 780, LAMP brand. Made of textured white painted extruded aluminum and with methacrylate opal diffuser. Model for LED LOW-POWER with 4000K color temperature, CRI 80 and control gear incl uded. IP20 protection rating. Insulation class I. Lifetime: 50.000 L80 B10. Available finishes: White and textured graphite.

Finish: Texturised matte white RAL 9016

Weight: 9.526 g

Installation: Surface