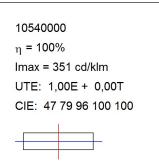

### **PHOTOMETRIC DATA:**

|                | (Fee  |       |      |      |
|----------------|-------|-------|------|------|
| alpha = 113,0° | H (m) | D (m) | Emax | Emed |
|                | 1     | 3,02  | 2447 | 726  |
|                | 2     | 6,05  | 612  | 181  |
|                | 3     | 9,07  | 272  | 81   |
|                | 4     | 12,09 | 153  | 45   |