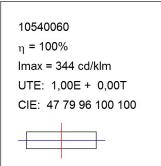

#### **TECHNICAL SPECIFICATIONS:**

 Light output:
 4.576 lm
 °K:
 4000

 Plum:
 61,9W
 CRI:
 80

 Efficacy:
 73,9 lm/w
 MacAdam:
 <3</td>

Type: MID POWER LED Power Supply: 220-240V 50/60Hz

LED Lifetime: 50.000 L80 B10 (Ta=25°C) Gear: Electronic

#### Light output tolerance +/- 10%