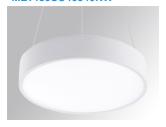

## MUN LIGHT SUS Ø480 4000 NW WH.

#### Description:

Round suspended downlight model MUN LIGHT SUS Ø480, LAMP brand. Made of textured white painted extruded aluminum and with methacrylate opal diffuser. Model for LED MID-POWER with 4000K color temperature, CRI 80 and control gear included. IP20 protection rating. Insulation class I. Lifetime: 50.000 L80 B10. Available finishes: White and textured graphite.

Finish: Texturised matte white RAL 9016

Weight: 4.716 g

Installation: Suspended