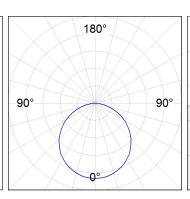

#### **PHOTOMETRIC DATA:**

| alpha = 114,4° | H (m) | D (m) | Emax | Emed |
|----------------|-------|-------|------|------|
|                | 1     | 3,10  | 1573 | 453  |
|                | 2     | 6,21  | 393  | 113  |
|                | 3     | 9,31  | 175  | 50   |
|                | 4     | 12,41 | 98   | 28   |