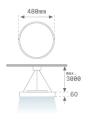

Finish: Texturised matte white RAL 9016

Weight: 4.716 g

Installation: Suspended

#### **TECHNICAL SPECIFICATIONS:**

 Light output:
 4.576 lm
 °K:
 4000

 Plum:
 61,9W
 CRI:
 80

 Efficacy:
 73,9 lm/w
 MacAdam:
 <3</td>

Type: MID POWER LED Power Supply: 220-240V 50/60Hz

LED Lifetime: 50.000 L80 B10 (Ta=25°C) Gear: Electronic