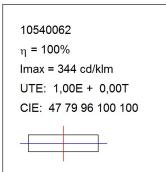

#### **PHOTOMETRIC DATA:**

| alpha = 114,4° | H (m) | D (m) | Emax |  |
|----------------|-------|-------|------|--|
|                | 1     | 3,10  | 1484 |  |
|                | 2     | 6,21  | 371  |  |
|                | 3     | 9,31  | 165  |  |
|                | 4     | 12,41 | 93   |  |