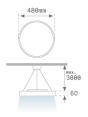

## **MUN LIGHT**

**Emed** 

428

107

48

27

ML1480SU40840NB

## MUN LIGHT SUS Ø480 4000 NW GRH.