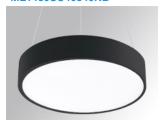

#### MUN LIGHT SUS Ø480 4000 NW GRH.

#### Description:

Round suspended downlight model MUN LIGHT SUS Ø480, LAMP brand. Made of textured graphite painted extruded aluminum and with methacrylate opal diffuser. Model for LED MID-POWER with 4000K color temperature, CRI 80 and control gear included. IP20 protection rating. Insulation class I. Lifetime: 50.000 L80 B10. Available finishes: White and textured graphite.

Finish: Texturised matte graphite RAL 7021

Weight: 4.716 g

Installation: Suspended