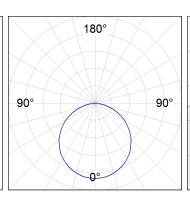

#### **PHOTOMETRIC DATA:**

| alpha = 114,4° | H (m) | D (m) | Emax |  |
|----------------|-------|-------|------|--|
|                | 1     | 3,10  | 1484 |  |
|                | 2     | 6,21  | 371  |  |
|                | 3     | 9,31  | 165  |  |
|                | 4     | 12,41 | 93   |  |