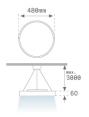

Finish: Texturised matte white RAL 9016

Weight: 4.716 g

Installation: Suspended

#### **TECHNICAL SPECIFICATIONS:**

Light output: 4.576 lm °K: 3000 Plum: 61,9W CRI: 80 Efficacy: 73,9 lm/w MacAdam: <3

Type: MID POWER LED Power Supply: 220-240V 50/60Hz

LED Lifetime: 50.000 L80 B10 (Ta=25°C) Gear: Electronic