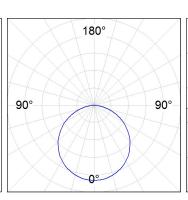

### **PHOTOMETRIC DATA:**

| alpha = 114,4° | H (m) | D (m) | Emax | Emed |
|----------------|-------|-------|------|------|
|                | 1     | 3,10  | 1573 | 453  |
|                | 2     | 6,21  | 393  | 113  |
|                | 3     | 9,31  | 175  | 50   |
|                | 4     | 12,41 | 98   | 28   |