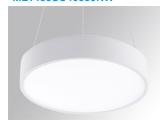

#### MUN LIGHT SUS Ø480 4000 WW WH.

#### Description:

Round suspended downlight model MUN LIGHT SUS Ø480, LAMP brand. Made of textured white painted extruded aluminum and with methacrylate opal diffuser. Model for LED MID-POWER with 3000K color temperature, CRI 80 and control gear included. IP20 pro tection rating. Insulation class I. Lifetime: 50.000 L80 B10. Available finishes: White and textured graphite.

## MUN LIGHT SUS Ø480 4000 WW WH.