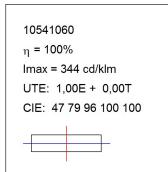

#### **TECHNICAL SPECIFICATIONS:**

Light output: 4.576 lm °K: 3000 Plum: 61,9W CRI: 80 Efficacy: 73,9 lm/w MacAdam: <3

Type: MID POWER LED Power Supply: 220-240V 50/60Hz

LED Lifetime: 50.000 L80 B10 (Ta=25°C) Gear: Electronic

59W Power:

### Light output tolerance +/- 10%

**CUSTOM MADE OPTIONS:** 

Data according to regulations 2019/2020/EU and 2019/2015/EU