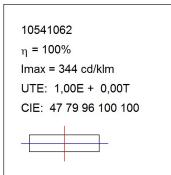

#### **TECHNICAL SPECIFICATIONS:**

 Light output:
 4.317 lm
 °K:
 3000

 Plum:
 61,9W
 CRI:
 80

 Efficacy:
 69,7 lm/w
 MacAdam:
 <3</td>

Type: MID POWER LED Power Supply: 220-240V 50/60Hz

LED Lifetime: 50.000 L80 B10 (Ta=25°C) Gear: Electronic

Power: 59W

#### Light output tolerance +/- 10%

#### **PHOTOMETRIC DATA:**

| alpha = 114,4° | H (m) | D (m) | Emax | Emed |
|----------------|-------|-------|------|------|
|                | 1     | 3,10  | 1484 | 428  |
|                | 2     | 6,21  | 371  | 107  |
|                | 3     | 9,31  | 165  | 48   |
|                | 4     | 12,41 | 93   | 27   |