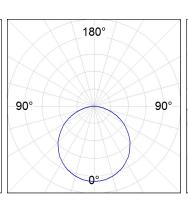

#### **PHOTOMETRIC DATA:**

| alpha = 114,4° | H (m) | D (m) | Emax | Emed |
|----------------|-------|-------|------|------|
|                | 1     | 3,10  | 1484 | 428  |
|                | 2     | 6,21  | 371  | 107  |
|                | 3     | 9,31  | 165  | 48   |
|                | 4     | 12,41 | 93   | 27   |