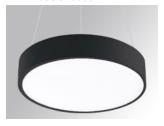

#### Description:

Round suspended downlight model MUN LIGHT SUS Ø480, LAMP brand. Made of textured graphite painted extruded aluminum and with methacrylate opal diffuser. Model for LED MID-POWER with 3000K color temperature, CRI 80 and control gear included. IP20 protection rating. Insulation class I. Lifetime: 50.000 L80 B10. Available finishes: White and textured graphite.

Finish: Texturised matte graphite RAL 7021

Weight: 4.716 g

Installation: Suspended