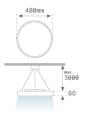

Finish: Texturised matte graphite RAL 7021

Weight: 4.716 g

Installation: Suspended

#### **PHOTOMETRIC DATA:**

| alpha = 114,4° | H (m) | D (m) | Emax | Emed |
|----------------|-------|-------|------|------|
|                | 1     | 3,10  | 1484 | 428  |
|                | 2     | 6,21  | 371  | 107  |
|                | 3     | 9,31  | 165  | 48   |
|                | 4     | 12,41 | 93   | 27   |