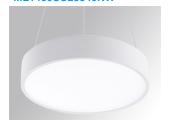

#### MUN LIGHT SUS Ø480 2500 NW WH.

#### Description:

Round suspended downlight model MUN LIGHT SUS Ø480, LAMP brand. Made of textured white painted extruded aluminum and with methacrylate opal diffuser. Model for LED LOW-POWER with 4000K color temperature, CRI 80 and control gear included. IP20 protection rating. Insulation class I. Lifetime: 50.000 L80 B10. Available finishes: White and textured graphite.

Finish: Texturised matte white RAL 9016

Weight: 4.716 g

Installation: Suspended