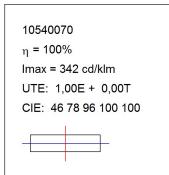

#### **PHOTOMETRIC DATA:**

| alpha = 114,5° | H (m) | D (m) | Emax | Emed |
|----------------|-------|-------|------|------|
|                | 1     | 3,11  | 790  | 227  |
|                | 2     | 6,22  | 198  | 57   |
|                | 3     | 9,33  | 88   | 25   |
|                | 4     | 12,44 | 49   | 14   |