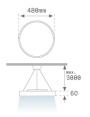

Finish: Texturised matte white RAL 9016

Weight: 4.716 g

Installation: Suspended

#### **PHOTOMETRIC DATA:**

| alpha = 114,5° | H (m) | D (m) | Emax | Emed |
|----------------|-------|-------|------|------|
|                | 1     | 3,11  | 790  | 227  |
|                | 2     | 6,22  | 198  | 57   |
|                | 3     | 9,33  | 88   | 25   |
|                | 4     | 12,44 | 49   | 14   |