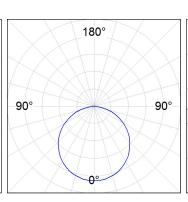

#### **PHOTOMETRIC DATA:**

| alpha = 114,5° | H (m) | D (m) | Emax | Emed |
|----------------|-------|-------|------|------|
|                | 1     | 3,11  | 790  | 227  |
|                | 2     | 6,22  | 198  | 57   |
|                | 3     | 9,33  | 88   | 25   |
|                | 4     | 12,44 | 49   | 14   |