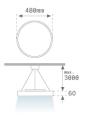

#### MUN LIGHT SUS Ø480 2500 WW GRH.

Finish: Texturised matte graphite RAL 7021

Weight: 4.716 g

Installation: Suspended

## MUN LIGHT SUS Ø480 2500 WW GRH.