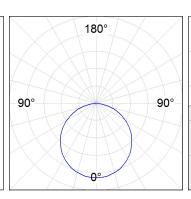

### **PHOTOMETRIC DATA:**

| alpha = 114,5° | H (m) | D (m) | Emax | Emed |
|----------------|-------|-------|------|------|
|                | 1     | 3,11  | 745  | 214  |
|                | 2     | 6,22  | 186  | 54   |
|                | 3     | 9,33  | 83   | 24   |
|                | 4     | 12,44 | 47   | 13   |