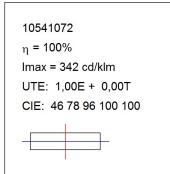

### **PHOTOMETRIC DATA:**

| alpha = 114,5° | H (m) | D (m) | Emax | Emed |
|----------------|-------|-------|------|------|
|                | 1     | 3,11  | 745  | 214  |
|                | 2     | 6,22  | 186  | 54   |
|                | 3     | 9,33  | 83   | 24   |
|                | 4     | 12,44 | 47   | 13   |