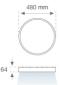

Finish: Texturised matte white RAL 9016

Weight: 4.534 g

Installation: Surface

Power: 59W