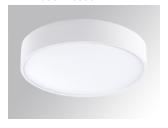

#### MUN LIGHT SUR Ø480 4000 WW WH.

#### Description:

Round for ceiling mounting downlight model MUN LIGHT SUR Ø480, LAMP brand. Made of textured white painted extruded aluminum and with methacrylate opal diffuser. Model for LED MID-POWER with 3000K color temperature, CRI 80 and control gear included. IP20 protection rating. Insulation class I. Lifetime: 50.000 L80 B10. Available finishes: White and textured graphite.

Finish: Texturised matte white RAL 9016

Weight: 4.534 g

Installation: Surface