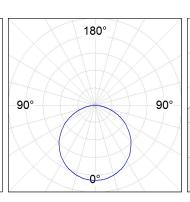

#### **PHOTOMETRIC DATA:**

| alpha = 114,4° | H (m) | D (m) | Emax | Emed |
|----------------|-------|-------|------|------|
|                | 1     | 3,10  | 1573 | 453  |
|                | 2     | 6,21  | 393  | 113  |
|                | 3     | 9,31  | 175  | 50   |
|                | 4     | 12,41 | 98   | 28   |