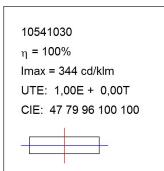

#### **TECHNICAL SPECIFICATIONS:**

 Light output:
 4.576 lm
 °K:
 3000

 Plum:
 61,9W
 CRI:
 80

 Efficacy:
 73,9 lm/w
 MacAdam:
 <3</td>

Type: MID POWER LED Power Supply: 220-240V 50/60Hz

LED Lifetime: 50.000 L80 B10 (Ta=25°C) Gear: Electronic

#### Light output tolerance +/- 10%

CLASE

IK 08 IP 20 **LED** 3000°K

PMMA diffuser