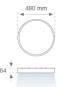

#### **Product datasheet**

#### **MUN LIGHT**

# Worktitude for light

#### ML1480SF25830NW



#### MUN LIGHT SUR Ø480 2500 WW WH.

#### Description:

Round for ceiling mounting downlight model MUN LIGHT SUR Ø480, LAMP brand. Made of textured white painted extruded aluminum and with methacrylate opal diffuser. Model for LED LOW-POWER with 3000K color temperature, CRI 80 and control gear included. IP20 protection rating. Insulation class I. Lifetime: 50.000 L80 B10. Available finishes: White and textured graphite.



Finish: Texturised matte white RAL 9016

Weight: 4.534 g

Installation: Surface

#### **TECHNICAL SPECIFICATIONS:**

 Light output:
 2.311 lm
 °K:
 3000

 Plum:
 23,2W
 CRI:
 80

 Efficacy:
 99,6 lm/w
 MacAdam:
 <3</td>

Type: LOW POWER LED Power Supply: 220-240V 50/60Hz

LED Lifetime: 50.000 L80 B10 (Ta=25°C) Gear: Electronic

Power: 20W

#### Light output tolerance +/- 10%



















**CUSTOM MADE OPTIONS:** 









Data according to regulations 2019/2020/EU and 2019/2015/EU













## **MUN LIGHT**



ML1480SF25830NW

### MUN LIGHT SUR Ø480 2500 WW WH.

#### **PHOTOMETRIC DATA:**





| alpha = 114,5° | H (m) | D (m) | Emax | Emed |
|----------------|-------|-------|------|------|
|                | 1     | 3,11  | 790  | 227  |
|                | 2     | 6,22  | 198  |