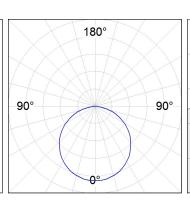

#### **PHOTOMETRIC DATA:**

| alpha = 114,5° | H (m) | D (m) | Emax | Emed |
|----------------|-------|-------|------|------|
|                | 1     | 3,11  | 790  | 227  |
|                | 2     | 6,22  | 198  | 57   |
|                | 3     | 9,33  | 88   | 25   |
|                | 4     | 12,44 | 49   | 14   |