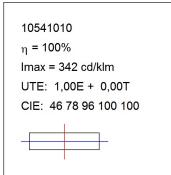

#### **TECHNICAL SPECIFICATIONS:**

 Light output:
 2.311 lm
 °K:
 3000

 Plum:
 23,2W
 CRI:
 80

 Efficacy:
 99,6 lm/w
 MacAdam:
 <3</td>

Type: LOW POWER LED Power Supply: 220-240V 50/60Hz

LED Lifetime: 50.000 L80 B10 (Ta=25°C) Gear: Electronic

#### **PHOTOMETRIC DATA:**

| alpha = 114,5° | H (m) | D (m) | Emax | Emed |
|----------------|-------|-------|------|------|
|                | 1     | 3,11  | 790  | 227  |
|                | 2     | 6,22  | 198  | 57   |
|                | 3     | 9,33  | 88   | 25   |
|                | 4     | 12,44 | 49   | 14   |