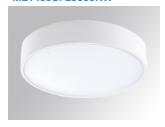

#### MUN LIGHT SUR Ø480 2500 WW WH.

#### Description:

Round for ceiling mounting downlight model MUN LIGHT SUR Ø480, LAMP brand. Made of textured white painted extruded aluminum and with methacrylate opal diffuser. Model for LED LOW-POWER with 3000K color temperature, CRI 80 and control gear included. IP20 protection rating. Insulation class I. Lifetime: 50.000 L80 B10. Available finishes: White and textured graphite.

Finish: Texturised matte white RAL 9016

Weight: 4.534 g

Installation: Surface