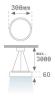

#### Description:

Round suspeded downlight modelMUN LIGHT SUS  $\emptyset 300$ , LAMP brand. Made of textured white painted extruded aluminum and with methacrylate opal diffuser. Model for LED MID-POWER with 4000K color temperature, CRI 80 and control gear included. IP20 protection rating. Insulation class I. Lifetime: 50.000 L80 B10. Available finishes: White and textured graphite.

Finish: Texturised matte white RAL 9016

Weight: 2.258 g

Installation: Suspended