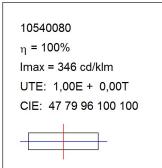

#### **TECHNICAL SPECIFICATIONS:**

Light output: 1.613 lm °K: 4000 Plum: 26,2W CRI: 80 Efficacy: 61,6 lm/w MacAdam: <3

Type: MID POWER LED Power Supply: 220-240V 50/60Hz

LED Lifetime: 50.000 L80 B10 (Ta=25°C) Gear: Electronic

22W Power: