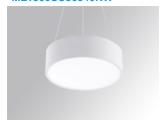

## MUN LIGHT SUS Ø300 3000 NW WH.

#### Description:

Round suspeded downlight modelMUN LIGHT SUS  $\emptyset 300$ , LAMP brand. Made of textured white painted extruded aluminum and with methacrylate opal diffuser. Model for LED MID-POWER with 4000K color temperature, CRI 80 and control gear included. IP20 protection rating. Insulation class I. Lifetime: 50.000 L80 B10. Available finishes: White and textured graphite.

Finish: Texturised matte white RAL 9016

Weight: 2.258 g

Installation: Suspended