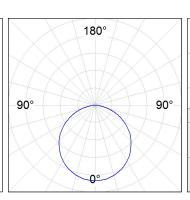

### **PHOTOMETRIC DATA:**

| alpha = 113,9° | H (m) | D (m) | Emax | Emed |
|----------------|-------|-------|------|------|
|                | 1     | 3,07  | 558  | 163  |
|                | 2     | 6,15  | 140  | 41   |
|                | 3     | 9,22  | 62   | 18   |
|                | 4     | 12,30 | 35   | 10   |