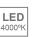

#### **TECHNICAL SPECIFICATIONS:**

Light output: 1.613 lm °K: 4000 Plum: 26,2W CRI: 80 Efficacy: 61,6 lm/w MacAdam: <3

Type: MID POWER LED Power Supply: 220-240V 50/60Hz

LED Lifetime: 50.000 L80 B10 (Ta=25°C) Gear: Electronic