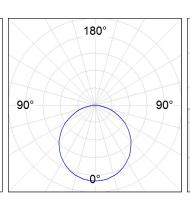

#### **PHOTOMETRIC DATA:**

| alpha = 113,5° | H (m) | D (m) | Emax | Emed |
|----------------|-------|-------|------|------|
|                | 1     | 3,05  | 518  | 152  |
|                | 2     | 6,10  | 130  | 38   |
|                | 3     | 9,15  | 58   | 17   |
|                | 4     | 12,20 | 32   | 10   |