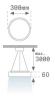

Finish: Texturised matte graphite RAL 7021

Weight: 2.258 g

Installation: Suspended

#### **TECHNICAL SPECIFICATIONS:**

 Light output:
 1.492 lm
 °K:
 4000

 Plum:
 26,2W
 CRI:
 80

 Efficacy:
 56,9 lm/w
 MacAdam:
 <3</td>

Type: MID POWER LED Power Supply: 220-240V 50/60Hz

LED Lifetime: 50.000 L80 B10 (Ta=25°C) Gear: Electronic