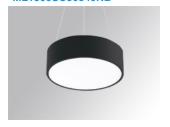

### MUN LIGHT SUS Ø300 3000 NW GRH.

#### Description:

Round suspended downlight model MUN LIGHT SUS Ø300, LAMP brand. Made of textured graphite painted extruded aluminum and with methacrylate opal diffuser. Model for LED MID-POWER with 4000K color temperature, CRI 80 and control gear included. IP20 protection rating. Insulation class I. Lifetime: 50.000 L80 B10. Available finishes: White and textured graphite.

Finish: Texturised matte graphite RAL 7021

Weight: 2.258 g

Installation: Suspended