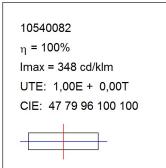

#### **TECHNICAL SPECIFICATIONS:**

 Light output:
 1.492 lm
 °K:
 4000

 Plum:
 26,2W
 CRI:
 80

 Efficacy:
 56,9 lm/w
 MacAdam:
 <3</td>

Type: MID POWER LED Power Supply: 220-240V 50/60Hz

LED Lifetime: 50.000 L80 B10 (Ta=25°C) Gear: Electronic

Power: 22W

#### Light output tolerance +/- 10%