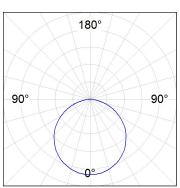

#### **PHOTOMETRIC DATA:**

10541080  $\eta$  = 100% Imax = 346 cd/klm UTE: 1,00E + 0,00T CIE: 47 79 96 100 100

MUN LIGHT SUS Ø300 3000 WW WH.

| alpha = 113,9° |  |  |
|----------------|--|--|
|                |  |  |
|                |  |  |
|                |  |  |
|                |  |  |

| H (m) | D (m) | Emax | Emed |
|-------|-------|------|------|
| 1     | 3,07  | 558  | 163  |
| 2     | 6,15  | 140  | 41   |
| 3     | 9,22  | 62   | 18   |
| 4     | 12,30 | 35   | 10   |