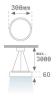

### MUN LIGHT SUS Ø300 3000 WW WH.

Finish: Texturised matte white RAL 9016

Weight: 2.258 g

Installation: Suspended