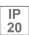

#### Description:

Round suspended downlight model MUN LIGHT SUS Ø300, LAMP brand. Made of textured white painted extruded aluminum and with methacrylate opal diffuser. Model for LED MID-POWER with 3000K color temperature, CRI 80 and control gear included. IP20 protection rating. Insulation class I. Lifetime: 50.000 L80 B10. Available finishes: White and textured graphite.