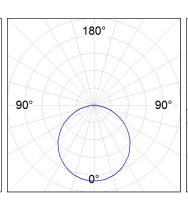

### **PHOTOMETRIC DATA:**

| alpha = 113,5° | H (m) | D (m) | Emax | Emed |
|----------------|-------|-------|------|------|
|                | 1     | 3,05  | 518  | 152  |
|                | 2     | 6,10  | 130  | 38   |
|                | 3     | 9,15  | 58   | 17   |
|                | 4     | 12,20 | 32   | 10   |