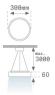

Finish: Texturised matte graphite RAL 7021

Weight: 2.258 g

Installation: Suspended

#### **TECHNICAL SPECIFICATIONS:**

Light output: 1.492 lm °K: 3000 Plum: 26,2W CRI: 80 Efficacy: 56,9 lm/w MacAdam: <3

Type: MID POWER LED Power Supply: 220-240V 50/60Hz

LED Lifetime: 50.000 L80 B10 (Ta=25°C) Gear: Electronic