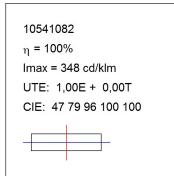

### **PHOTOMETRIC DATA:**

| alpha = 113,5° | H (m) | D (m) | Emax | Emed |
|----------------|-------|-------|------|------|
|                | 1     | 3,05  | 518  | 152  |
|                | 2     | 6,10  | 130  | 38   |
|                | 3     | 9,15  | 58   | 17   |
|                | 4     | 12,20 | 32   | 10   |