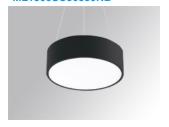

## MUN LIGHT SUS Ø300 3000 WW GRH.

#### Description:

Round suspended downlight model MUN LIGHT SUS Ø300, LAMP brand. Made of textured graphite painted extruded aluminum and with methacrylate opal diffuser. Model for LED MID-POWER with 3000K color temperature, CRI 80 and control gear included. IP20 protection rating. Insulation class I. Lifetime: 50.000 L80 B10. Available finishes: White and textured graphite.

Finish: Texturised matte graphite RAL 7021

Weight: 2.258 g

Installation: Suspended