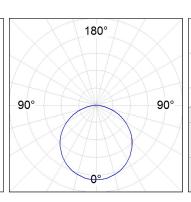

### **PHOTOMETRIC DATA:**

| alpha = 115,2° | H (m) | D (m) | Emax | Emed |
|----------------|-------|-------|------|------|
|                | 1     | 3,15  | 245  | 70   |
|                | 2     | 6,30  | 61   | 17   |
|                | 3     | 9,45  | 27   | 8    |
|                | 4     | 12,59 | 15   | 4    |