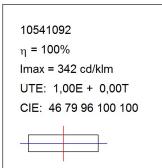

#### **TECHNICAL SPECIFICATIONS:**

Light output: 716 lm °K: 3000 Plum: 9,3W CRI: 80 Efficacy: 77 lm/w MacAdam: <3

Type: LOW POWER LED Power Supply: 220-240V 50/60Hz

LED Lifetime: 50.000 L80 B10 (Ta=25°C) Gear: Electronic

8W Power:

### Light output tolerance +/- 10%

CLASE

IK 80