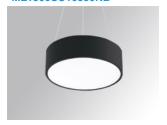

## MUN LIGHT SUS Ø300 1000 WW GRH.

#### Description:

Round suspended downlight model MUN LIGHT SUS Ø300, LAMP brand. Made of textured graphite painted extruded aluminum and with methacrylate opal diffuser. Model for LED LOW-POWER with 3000K color temperature, CRI 80 and control gear included. IP20 protection rating. Insulation class I. Lifetime: 50.000 L80 B10. Available finishes: White and textured graphite.

Finish: Texturised matte graphite RAL 7021

Weight: 2.258 g

Installation: Suspended