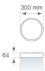

#### MUN LIGHT SUR Ø300 3000 NW WH.

Finish: Texturised matte white RAL 9016

Weight: 1.938 g

Installation: Surface