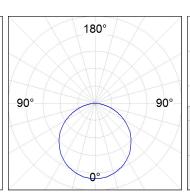

#### **PHOTOMETRIC DATA:**

| alpha = 113,9° | H (m) | D (m) | Emax | Emed |
|----------------|-------|-------|------|------|
|                | 1     | 3,07  | 558  | 163  |
|                | 2     | 6,15  | 140  | 41   |
|                | 3     | 9,22  | 62   | 18   |
|                | 4     | 12,30 | 35   | 10   |