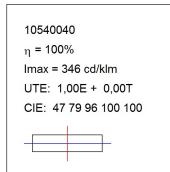

#### **TECHNICAL SPECIFICATIONS:**

 Light output:
 1.613 lm
 °K:
 4000

 Plum:
 26,2W
 CRI:
 80

 Efficacy:
 61,6 lm/w
 MacAdam:
 <3</td>

Type: MID POWER LED Power Supply: 220-240V 50/60Hz

LED Lifetime: 50.000 L80 B10 (Ta=25°C) Gear: Electronic

#### **PHOTOMETRIC DATA:**

| alpha = 113,9° | H (m) | D (m) | Emax | Emed |
|----------------|-------|-------|------|------|
|                | 1     | 3,07  | 558  | 163  |
|                | 2     | 6,15  | 140  | 41   |
|                | 3     | 9,22  | 62   | 18   |
|                | 4     | 12,30 | 35   | 10   |