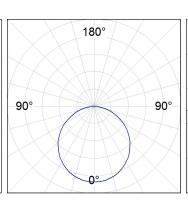

#### **PHOTOMETRIC DATA:**

| alpha = 113,5° | H (m) | D (m) | Emax | Emed |
|----------------|-------|-------|------|------|
|                | 1     | 3,05  | 518  | 152  |
|                | 2     | 6,10  | 130  | 38   |
|                | 3     | 9,15  | 58   | 17   |
|                | 4     | 12,20 | 32   | 10   |