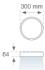

#### Description:

Round for ceiling mounting downlight model MUN LIGHT SUR Ø300, LAMP brand. Made of textured graphite painted extruded aluminum and with methacrylate opal diffuser. Model for LED MID-POWER with 3000K color temperature, CRI 80 and control gear included. IP20 protection rating. Insulation class I. Lifetime: 50.000 L80 B10. Available finishes: White and textured graphite.

Finish: Texturised matte graphite RAL 7021

Weight: 1.938 g

Installation: Surface