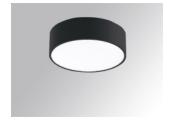

#### MUN LIGHT SUR Ø300 3000 WW GRH.

#### Description:

Round for ceiling mounting downlight model MUN LIGHT SUR Ø300, LAMP brand. Made of textured graphite painted extruded aluminum and with methacrylate opal diffuser. Model for LED MID-POWER with 3000K color temperature, CRI 80 and control gear included. IP20 protection rating. Insulation class I. Lifetime: 50.000 L80 B10. Available finishes: White and textured graphite.

Finish: Texturised matte graphite RAL 7021

Weight: 1.938 g

Installation: Surface