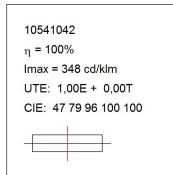

#### **TECHNICAL SPECIFICATIONS:**

 Light output:
 1.492 lm
 °K:
 3000

 Plum:
 26,2W
 CRI:
 80

 Efficacy:
 56,9 lm/w
 MacAdam:
 <3</td>

Type: MID POWER LED Power Supply: 220-240V 50/60Hz

LED Lifetime: 50.000 L80 B10 (Ta=25°C) Gear: Electronic

#### **PHOTOMETRIC DATA:**

| alpha = 113,5° | H (m) | D (m) | Emax | Emed |
|----------------|-------|-------|------|------|
|                | 1     | 3,05  | 518  | 152  |
|                | 2     | 6,10  | 130  | 38   |
|                | 3     | 9,15  | 58   | 17   |
|                | 4     | 12,20 | 32   | 10   |