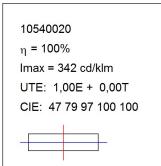

#### **TECHNICAL SPECIFICATIONS:**

 Light output:
 761 lm
 °K:
 4000

 Plum:
 9,3W
 CRI:
 80

 Efficacy:
 81,8 lm/w
 MacAdam:
 <3</td>

Type: LOW POWER LED Power Supply: 220-240V 50/60Hz

LED Lifetime: 50.000 L80 B10 (Ta=25°C) Gear: Electronic

#### Light output tolerance +/- 10%

CLASE

IK 08