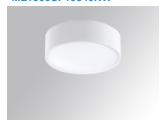

#### MUN LIGHT SUR Ø300 1000 NW WH.

#### Description:

Round for ceiling mounting downlight model MUN LIGHT SUR Ø300, LAMP brand. Made of textured white painted extruded aluminum and with methacrylate opal diffuser. Model for LED LOW-POWER with 4000K color temperature, CRI 80 and control gear included. IP20 protection rating. Insulation class I. Lifetime: 50.000 L80 B10. Available finishes: White and textured graphite.

Finish: Texturised matte white RAL 9016

Weight: 1.938 g

Installation: Surface