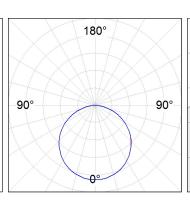

#### **PHOTOMETRIC DATA:**

| alpha = 115,2° | H (m) | D (m) | Emax | Emed |
|----------------|-------|-------|------|------|
|                | 1     | 3,15  | 260  | 74   |
|                | 2     | 6,30  | 65   | 19   |
|                | 3     | 9,45  | 29   | 8    |
|                | 4     | 12,59 | 16   | 5    |