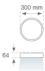

#### **Product datasheet**

#### **MUN LIGHT**

# Worktitude for light

#### ML1300SF10840NW



#### MUN LIGHT SUR Ø300 1000 NW WH.

#### Description:

Round for ceiling mounting downlight model MUN LIGHT SUR Ø300, LAMP brand. Made of textured white painted extruded aluminum and with methacrylate opal diffuser. Model for LED LOW-POWER with 4000K color temperature, CRI 80 and control gear included. IP20 protection rating. Insulation class I. Lifetime: 50.000 L80 B10. Available finishes: White and textured graphite.



Finish: Texturised matte white RAL 9016

Weight: 1.938 g

Installation: Surface

#### **TECHNICAL SPECIFICATIONS:**

 Light output:
 761 lm
 °K:
 4000

 Plum:
 9,3W
 CRI:
 80

 Efficacy:
 81,8 lm/w
 MacAdam:
 <3</td>

Type: LOW POWER LED Power Supply: 220-240V 50/60Hz

LED Lifetime: 50.000 L80 B10 (Ta=25°C) Gear: Electronic

Power: 8W

#### Light output tolerance +/- 10%



CLASE

IK 08













## **CUSTOM MADE OPTIONS:**

















# **MUN LIGHT**



ML1300SF10840NW

### MUN LIGHT SUR Ø300 1000 NW WH.

#### **PHOTOMETRIC DATA:**





| alpha = 115,2° | H (m) | D (m) | Emax | Emed |
|----------------|-------|-------|------|------|
|                | 1     | 3,15  | 260  | 74   |
|                | 2     | 6,30  | 65   | 19   |
|                | 3     | 9,45  | 29   | 8    |
|