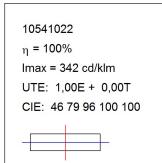

#### **PHOTOMETRIC DATA:**

| alpha = 115,2° | H (m) | D (m) | Emax | Emed |
|----------------|-------|-------|------|------|
|                | 1     | 3,15  | 245  | 70   |
|                | 2     | 6,30  | 61   | 17   |
|                | 3     | 9,45  | 27   | 8    |
|                | 4     | 12,59 | 15   | 4    |