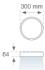

Finish: Texturised matte graphite RAL 7021

Weight: 1.938 g

Installation: Surface

#### **TECHNICAL SPECIFICATIONS:**

 Light output:
 716 lm
 °K:
 3000

 Plum:
 9,3W
 CRI:
 80

 Efficacy:
 77 lm/w
 MacAdam:
 <3</td>

Type: LOW POWER LED Power Supply: 220-240V 50/60Hz

LED Lifetime: 50.000 L80 B10 (Ta=25°C) Gear: Electronic