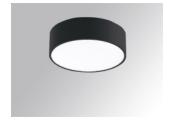

#### Description:

Round for ceiling mounting downlight model MUN LIGHT SUR Ø300, LAMP brand. Made of textured graphite painted extruded aluminum and with methacrylate opal diffuser. Model for LED LOW-POWER with 3000K color temperature, CRI 80 and control gear included. IP20 protection rating. Insulation class I. Lifetime: 50.000 L80 B10. Available finishes: White and textured graphite.

Finish: Texturised matte graphite RAL 7021

Weight: 1.938 g

Installation: Surface