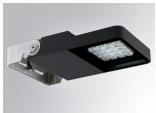

### FLUT 180 G2 6500 8WW STREET ANT.

Textured anthracite

Maximum surface exposed to wind: 0.04 M2

### **Description:**

Finish:

Surface mounting outdoor luminaire model FLUT 180 G2 STREET, LAMP brand. Manufactured in aluminium injection body lacquered and serigraphed tempered glass. Made of AISI304 inox steel bended axle. Body's low height of 60mm. Model for HI-POWER LED, 3000K colour, CRI 80 and control gear included. With street optics. IP66, IK06 protection rating. Insulation class I. Its axle allows swivels between 90° and -30°. Lifetime: 60. 000 L80 L80. BUG Rate: B1 U1 G1, ULOR 0%. Available finishes: anthracite and texturized grey.