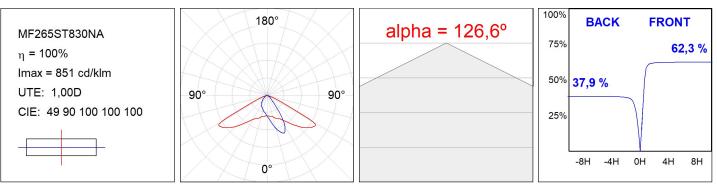

#### **TECHNICAL SPECIFICATIONS:**

| Light output: | 4.741 lm                 | ⁰K :          | 3000             |
|---------------|--------------------------|---------------|------------------|
| Plum:         | 49,1W                    | CRI :         | 80               |
| Efficacy:     | 96,6 lm/w                | MacAdam:      | 4                |
| Туре:         | HIGH POWER LED           | Power Supply: | 220-240V 50/60Hz |
| LED Lifetime: | 60.000 L80 B10 (Ta=25°C) | Gear:         | Electronic       |
| Power:        | 45W                      |               |                  |

#### Light output tolerance +/- 10%