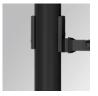

### **Description:**

Finish:

Surface mounting outdoor luminaire model FLUT 180 G2 STREET, LAMP brand. Manufactured in aluminium injection body lacquered and serigraphed tempered glass. Made of AISI304 inox steel bended axle. Body's low height of 60mm. Model for HI-POWER LED, 3000K colour, CRI 80 and control gear included. With street optics. IP66, IK06 protection rating. Insulation class I. Its axle allows swivels between 90° and -30°. Lifetime: 60. 000 L80 L80. BUG Rate: B1 U1 G1, ULOR 0%. Available finishes: anthracite and texturized grey.

Installation: Surface

Weight: 4.104 g