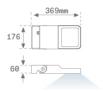

#### **Product datasheet**

# **FLUT 180**

### MF265ST830NA



### FLUT 180 G2 6500 8WW STREET ANT.

Textured anthracite

Maximum surface exposed to wind: 0.04 M2

### **Description:**

Finish:

Surface mounting outdoor luminaire model FLUT 180 G2 STREET, LAMP brand. Manufactured in aluminium injection body lacquered and serigraphed tempered glass. Made of AISI304 inox steel bended axle. Body's low height of 60mm. Model for HI-POWER LED, 3000K colour, CRI 80 and control gear included. With street optics. IP66, IK06 protection rating. Insulation class I. Its axle allows swivels between 90° and -30°. Lifetime: 60. 000 L80 L80. BUG Rate: B1 U1 G1, ULOR 0%. Available finishes: anthracite and texturized grey.



Installation: Surface

Weight: 4.104 g

#### **TECHNICAL SPECIFICATIONS:**

| Light output: | 4.741 lm                 | ⁰K :          | 3000             |
|---------------|--------------------------|---------------|------------------|
| Plum:         | 49,1W                    | CRI :         | 80               |
| Efficacy:     | 96,6 lm/w                | MacAdam:      | 4                |
| Туре:         | HIGH POWER LED           | Power Supply: | 220-240V 50/60Hz |
| LED Lifetime: | 60.000 L80 B10 (Ta=25°C) | Gear:         | Electronic       |
| Power:        | 45W                      |               |                  |

#### Light output tolerance +/- 10%



### **CUSTOM MADE OPTIONS:**



Worktitude for light

## **FLUT 180**

MF265ST830NA

FLUT 180 G2 6500 8WW STREET ANT.