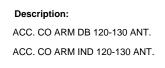

### Support

Product code: COARDB120A COARIN120A

Product code: COARDB120G COARIN120G

Description: ACC. CO ARM DB 120-130 GR. ACC. CO ARM IND 120-130 GR.

Product code: COARIN060A Description: ACC. CO ARM IND 60-135 ANT.