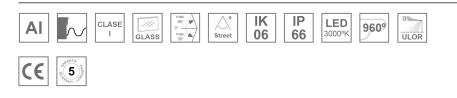

### **Description:**

Finish:

Surface mounting outdoor luminaire model FLUT 180 G2 STREET, LAMP brand. Manufactured in aluminium injection body lacquered and serigraphed tempered glass. Made of AISI304 inox steel bended axle. Body's low height of 60mm. Model for HI-POWER LED, 3000K colour, CRI 80 and control gear included. With street optics. IP66, IK06 protection rating. Insulation class I. Its axle allows swivels between 90° and -30°. Lifetime: 60. 000 L80 L80. BUG Rate: B1 U1 G1, ULOR 0%. Available finishes: anthracite and texturized grey.

#### **TECHNICAL SPECIFICATIONS:**

| Light output: | 4.741 lm                 | ⁰K :          | 3000             |
|---------------|--------------------------|---------------|------------------|
| Plum:         | 49,1W                    | CRI :         | 80               |
| Efficacy:     | 96,6 lm/w                | MacAdam:      | 4                |
| Туре:         | HIGH POWER LED           | Power Supply: | 220-240V 50/60Hz |
| LED Lifetime: | 60.000 L80 B10 (Ta=25°C) | Gear:         | Electronic       |
| Power:        | 45W                      |               |                  |