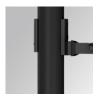

# ACCESORIES:

# Support

Product code: COARDB120A COARIN120A

ACC. CO ARM DB 120-130 ANT.

ACC. CO ARM IND 120-130 ANT.

Product code: COARDB120G COARIN120G

Description:

ACC. CO ARM DB 120-130 GR. ACC. CO ARM IND 120-130 GR.

Product code: COARIN060A

Description:

ACC. CO ARM IND 60-135 ANT.

**Product code:** COARIN060G

Description:

ACC. CO ARM IND 60-135 GR.