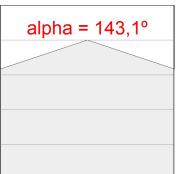

and control gear included. With asymmetric optics. IP66, IK06 protection rating. Insulation class I. Its axle allows swivels between 90° and -30°. Lifetime: 60. 000 L80 B10. BUG Rate: B1 U0 G1, ULOR 0%. Available finishes: anthracite and texturized grey.

Finish: Textured anthracite

Weight: 4.104 g

Maximum surface exposed to wind: 0.04 M2

Installation: Surface



## **TECHNICAL SPECIFICATIONS:**

Light output: 4.728 lm °K: 4000 Plum: 49,1W CRI: 80 Efficacy: 93,6 lm/w 4 MacAdam:

Type: HIGH POWER LED Power Supply: 220-240V 50/60Hz

LED Lifetime: 60.000 L80 B10 (Ta=25°C) Gear: Electronic

45W Power:

#### Light output tolerance +/- 10%























# **CUSTOM MADE OPTIONS:**







































+34937366800

# **FLUT 180**







## **PHOTOMETRIC DATA:**









# **FLUT 180**



# ACCESORIES:

# Support



Product code: COARDB120A COARIN120A



ACC. CO ARM DB 120-130 ANT.

ACC. CO ARM IND 120-130 ANT.



Product code: COARDB120G COARIN120G

Description:

ACC. CO ARM DB 120-130 GR. ACC. CO ARM IND 120-130 GR.



Product code: COARIN060A

Description:

ACC. CO ARM IND 60-135 ANT.



**Product code:** COARIN060G

Description:

ACC. CO ARM IND 60-135 GR.

# ACCESORIES:

# Optical



Product code:

Description:

MFLOASB

FLUT 180 ACC. ASYM. ANTIGLARE LOUVRES