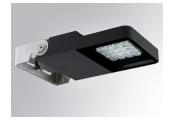

## Description:

Surface mounting outdoor luminaire model FLUT 180 G2 ASYM, LAMP brand. Manufactured in aluminium injection body lacquered and serigraphed tempered glass. Made of AISI304 inox steel bended axle. Body's low height of 60mm. Model for HI-POWER LED, 4000K colour, CRI 80 and control gear included. With asymmetric optics. IP66, IK06 protection rating. Insulation class I. Its axle allows swivels between 90° and -30°. Lifetime: 60. 000 L80 B10. BUG Rate: B1 U0 G1, ULOR 0%. Available finishes: anthracite and texturized grey.

Finish: Textured anthracite

Weight: 4.104 g

Maximum surface exposed to wind: 0.04 M2

Installation: Surface