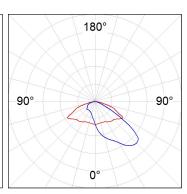

0 and control gear included. With asymmetric optics. IP66, IK06 protection rating. Insulation class I. Its axle allows swivels between 90° and -30°. Lifetime: 60. 000 L80 B10. BUG Rate: B1 U0 G1, ULOR 0%. Available finishes: anthracite and texturized grey.

Finish: Textured anthracite

Weight: 4.104 g

Maximum surface exposed to wind: 0.04 M2

Installation: Surface



## **TECHNICAL SPECIFICATIONS:**

Light output: 4.728 lm °K: 4000 Plum: 49,1W CRI: 80 Efficacy: 93,6 lm/w 4 MacAdam:

Type: HIGH POWER LED Power Supply: 220-240V 50/60Hz

LED Lifetime: 60.000 L80 B10 (Ta=25°C) Gear: Electronic

45W Power:

#### Light output tolerance +/- 10%























# **CUSTOM MADE OPTIONS:**







































+34937366800

# **FLUT 180**







## **PHOTOMETRIC DATA:**









# **FLUT 180**



# ACCESORIES:

# Support



Product code: COARDB120A COARIN120A



ACC. CO ARM DB 120-130 ANT.

ACC. CO ARM IND 120-130 ANT.



Product code: COARDB120G COARIN120G

Description:

ACC. CO ARM DB 120-130 GR. ACC. CO ARM IND 120-130 GR.



Product code: COARIN060A

Description:

ACC. CO ARM IND 60-135 ANT.



**Product code:** COARIN060G

Description:

ACC. CO ARM IND 60-135 GR.

# ACCESORIES:

# Optical



Product code:

Description:

MFLOASB

FLUT 180 ACC. ASYM. ANTIGLARE LOUVRES