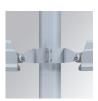

# ACCESORIES:

Product code: COARIN060A

Description:

ACC. CO ARM IND 60-135 ANT.

**Product code:** COARIN060G

Description:

ACC. CO ARM IND 60-135 GR.