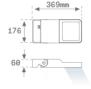

Finish: Textured anthracite

Weight: 4.104 g

Maximum surface exposed to wind: 0.04 M2

Installation: Surface