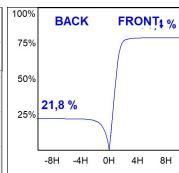

d control gear included. With asymmetric optics. IP66, IK06 protection rating. Insulation class I. Its axle allows swivels between 90° and -30°. Lifetime: 60. 000 L80 B10. BUG Rate: B1 U0 G1, ULOR 0%. Available finishes: anthracite and texturized grey.

Finish: Textured anthracite

Weight: 4.104 g

Maximum surface exposed to wind: 0.04 M2

Installation: Surface



## **TECHNICAL SPECIFICATIONS:**

Light output: 4.728 lm °K: 4000 Plum: 49,1W CRI: 80 Efficacy: 93,6 lm/w 4 MacAdam:

Type: HIGH POWER LED Power Supply: 220-240V 50/60Hz

LED Lifetime: 60.000 L80 B10 (Ta=25°C) Gear: Electronic

45W Power:

#### Light output tolerance +/- 10%























# **CUSTOM MADE OPTIONS:**







































+34937366800

# **FLUT 180**







## **PHOTOMETRIC DATA:**









# **FLUT 180**



# ACCESORIES:

# Support



Product code: COARDB120A COARIN120A



ACC. CO ARM DB 120-130 ANT.

ACC. CO ARM IND 120-130 ANT.



Product code: COARDB120G COARIN120G

Description:

ACC. CO ARM DB 120-130 GR. ACC. CO ARM IND 120-130 GR.



Product code: COARIN060A

Description:

ACC. CO ARM IND 60-135 ANT.



**Product code:** COARIN060G

Description:

ACC. CO ARM IND 60-135 GR.

# ACCESORIES:

# Optical



Product code:

Description:

MFLOASB

FLUT 180 ACC. ASYM. ANTIGLARE LOUVRES