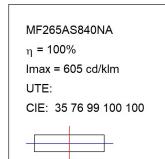

80 and control gear included. With asymmetric optics. IP66, IK06 protection rating. Insulation class I. Its axle allows swivels between 90° and -30°. Lifetime: 60. 000 L80 B10. BUG Rate: B1 U0 G1, ULOR 0%. Available finishes: anthracite and texturized grey.

Finish: Textured anthracite

Weight: 4.104 g

Maximum surface exposed to wind: 0.04 M2

Installation: Surface



## **TECHNICAL SPECIFICATIONS:**

Light output: 4.728 lm °K: 4000 Plum: 49,1W CRI: 80 Efficacy: 93,6 lm/w 4 MacAdam:

Type: HIGH POWER LED Power Supply: 220-240V 50/60Hz

LED Lifetime: 60.000 L80 B10 (Ta=25°C) Gear: Electronic

45W Power:

#### Light output tolerance +/- 10%























# **CUSTOM MADE OPTIONS:**







































+34937366800

# **FLUT 180**







## **PHOTOMETRIC DATA:**









# **FLUT 180**



# ACCESORIES:

# Support



Product code: COARDB120A COARIN120A



ACC. CO ARM DB 120-130 ANT.

ACC. CO ARM IND 120-130 ANT.



Product code: COARDB120G COARIN120G

Description:

ACC. CO ARM DB 120-130 GR. ACC. CO ARM IND 120-130 GR.



Product code: COARIN060A

Description:

ACC. CO ARM IND 60-135 ANT.



**Product code:** COARIN060G

Description:

ACC. CO ARM IND 60-135 GR.

# ACCESORIES:

# Optical



Product code:

Description:

MFLOASB

FLUT 180 ACC. ASYM. ANTIGLARE LOUVRES