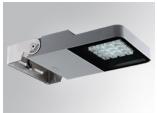

#### **Description:**

Surface mounting outdoor luminaire model FLUT 180 G2 ASYM, LAMP brand. Manufactured in aluminium injection body lacquered and serigraphed tempered glass. Made of AISI304 inox steel bended axle. Body's low height of 60mm. Model for HI-POWER LED, 3000K colour, CRI 80 and control gear included. With asymmetric optics. IP66, IK06 protection rating. Insulation class I. Its axle allows swivels between 90° and -30°. Lifetime: 60. 000 L80 B10. BUG Rate: B1 U0 G1, ULOR 0%. Available finishes: anthracite and texturized grey.

Finish: Texturised grey Weight: 4.104 g Maximum surface exposed to wind: 0.04 M2

Installation: Surface

#### **TECHNICAL SPECIFICATIONS:**

| Light output: | 4.491 lm                 | ⁰K :          | 3000             |
|---------------|--------------------------|---------------|------------------|
| Plum:         | 49,1W                    | CRI :         | 80               |
| Efficacy:     | 91,5 lm/w                | MacAdam:      | 4                |
| Туре:         | HIGH POWER LED           | Power Supply: | 220-240V 50/60Hz |
| LED Lifetime: | 60.000 L80 B10 (Ta=25ºC) | Gear:         | Electronic       |
| Power:        | 45W                      |               |                  |