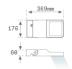

Finish: Texturised grey Weight: 4.104 g Maximum surface exposed to wind: 0.04 M2

Installation: Surface

#### **TECHNICAL SPECIFICATIONS:**

| Light output: | 4.491 lm                 | ⁰K :          | 3000             |
|---------------|--------------------------|---------------|------------------|
| Plum:         | 49,1W                    | CRI :         | 80               |
| Efficacy:     | 91,5 lm/w                | MacAdam:      | 4                |
| Туре:         | HIGH POWER LED           | Power Supply: | 220-240V 50/60Hz |
| LED Lifetime: | 60.000 L80 B10 (Ta=25ºC) | Gear:         | Electronic       |
| Power:        | 45W                      |               |                  |