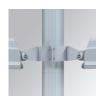

## ACCESORIES :

## Support

Product code: COARDB120A COARIN120A

Product code: COARDB120G COARIN120G

Description: ACC. CO ARM DB 120-130 GR. ACC. CO ARM IND 120-130 GR.

Worktitude for light

Product code: COARIN060A Description: ACC. CO ARM IND 60-135 ANT.