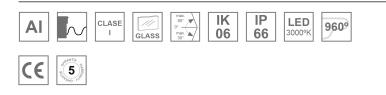

#### **Description:**

Surface mounting outdoor luminaire model FLUT 180 G2 ASYM, LAMP brand. Manufactured in aluminium injection body lacquered and serigraphed tempered glass. Made of AISI304 inox steel bended axle. Body's low height of 60mm. Model for HI-POWER LED, 3000K colour, CRI 80 and control gear included. With asymmetric optics. IP66, IK06 protection rating. Insulation class I. Its axle allows swivels between 90° and -30°. Lifetime: 60. 000 L80 B10. BUG Rate: B1 U0 G1, ULOR 0%. Available finishes: anthracite and texturized grey.

#### **TECHNICAL SPECIFICATIONS:**

| Light output: | 4.491 lm                 | ⁰K :          | 3000             |
|---------------|--------------------------|---------------|------------------|
| Plum:         | 49,1W                    | CRI :         | 80               |
| Efficacy:     | 91,5 lm/w                | MacAdam:      | 4                |
| Туре:         | HIGH POWER LED           | Power Supply: | 220-240V 50/60Hz |
| LED Lifetime: | 60.000 L80 B10 (Ta=25ºC) | Gear:         | Electronic       |
| Power:        | 45W                      |               |                  |