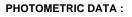

#### **TECHNICAL SPECIFICATIONS:**

| Light output: | 4.491 lm                 | ⁰K :          | 3000             |
|---------------|--------------------------|---------------|------------------|
| Plum:         | 49,1W                    | CRI :         | 80               |
| Efficacy:     | 91,5 lm/w                | MacAdam:      | 4                |
| Туре:         | HIGH POWER LED           | Power Supply: | 220-240V 50/60Hz |
| LED Lifetime: | 60.000 L80 B10 (Ta=25ºC) | Gear:         | Electronic       |
| Power:        | 45W                      |               |                  |

#### Light output tolerance +/- 10%