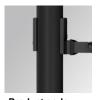

## ACCESORIES :

## Support

Product code: COARDB120A COARIN120A

Product code: COARDB120G COARIN120G

Description: ACC. CO ARM DB 120-130 GR. ACC. CO ARM IND 120-130 GR.

Worktitude for light

Product code: COARIN060A Description: ACC. CO ARM IND 60-135 ANT.

# Product code:

COARIN060G

Description: ACC. CO ARM IND 60-135 GR.