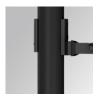

Product code:

COARIN060A

Description:

ACC. CO ARM IND 60-135 ANT.

Product code:

COARIN060G

Description:

ACC. CO ARM IND 60-135 GR.