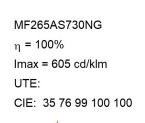

## MF265AS730NG

## **TECHNICAL SPECIFICATIONS:**

Light output: 4.990 Im °K: 3000 Plum: 48,7W CRI: 70 Efficacy: 102,4 lm/w 4 MacAdam:

Type: HIGH POWER PHILIPS Power Supply: 220-240V 50/60Hz

LED Lifetime: 60.000 L80 B10 Gear: Electronic

44W Power:

### Light output tolerance +/- 10%