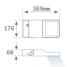

Finish: Texturised grey

Weight: 4.104 g

Maximum surface exposed to wind: 0.04 M2

Installation: Surface