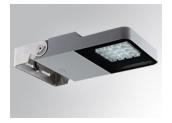

## Description:

Surface mounting outdoor luminaire model MINI FLUT G2 6500 WW ASYM GR. ,LAMP brand. Manufactured in aluminium injection body lacquered in texturized grey colour and serigraphed tempered glass. Made of AISI304 inox steel bended axle. Body's low height of 60mm. Model for HI-POWER LED, warm white colour and control gear included. With asymmetric optics. IP66, IK06 protection rating. Insulation class I. Its axle allows swivels between 90° and -30°.

Finish: Texturised grey

Weight: 4.104 g

Maximum surface exposed to wind: 0.04 M2

Installation: Surface

## **TECHNICAL SPECIFICATIONS:**

Light output: 4.990 Im °K: 3000 Plum: 48,7W CRI: 70 Efficacy: 102,4 lm/w 4 MacAdam:

Type: HIGH POWER PHILIPS Power Supply: 220-240V 50/60Hz

LED Lifetime: 60.000 L80 B10 Gear: Electronic