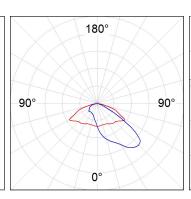

## PHOTOMETRIC DATA:

| alpha = 143,1° | H (m) | D (m) | Emax | Emed |
|----------------|-------|-------|------|------|
|                | 1     | 5,99  | 1436 | 172  |
|                | 2     | 11,99 | 359  | 43   |
|                | 3     | 17,98 | 160  | 19   |
|                | 4     | 23,98 | 90   | 11   |