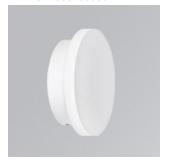

## MUN DARK SUR Ø200 IP65 WW WH

## Description:

LAMP wall mounted indirect fixture model MUN DARK SUR Ø200 IP65. Manufactured of aluminium with Opal polycarbonate diffusor. Model for LED MID-POWER, colour temperature 3000K and IRC80. Electronic ON OFF gear included. IP65, IK08 ratings. Insulation Class I. Photobiological safety group 0. LED life time: 50.000 L90 B10. Available finishes: White and textured graphite.

Finish: Matte white RAL 9010

Weight: 1.350 g

Installation: Wall mounted