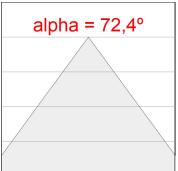

## **PHOTOMETRIC DATA:**

MD1SF2000165830NW  $\eta$  = 100% Imax = 509 cd/klm UTE: 0,95D + 0,06T CIE: 51 79 94 94 100