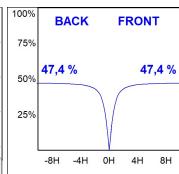

## **PHOTOMETRIC DATA:**

MD1SF2000165830NW  $\eta$  = 100% Imax = 509 cd/klm UTE: 0,95D + 0,06T CIE: 51 79 94 94 100