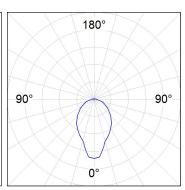

## **PHOTOMETRIC DATA:**

MD1SF2000165830NW  $\eta$  = 100% Imax = 509 cd/klm UTE: 0,95D + 0,06T CIE: 51 79 94 94 100