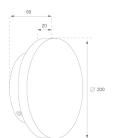

## MUN DARK SUR Ø200 IP65 WW WH

## Description:

LAMP wall mounted indirect fixture model MUN DARK SUR Ø200 IP65. Manufactured of aluminium with Opal polycarbonate diffusor. Model for LED MID-POWER, colour temperature 3000K and IRC80. Electronic ON OFF gear included. IP65, IK08 ratings. Insulation Class I. Photobiological safety group 0. LED life time: 50.000 L90 B10. Available finishes: White and textured graphite.

Finish: Matte white RAL 9010

Weight: 1.350 g

Installation: Wall mounted