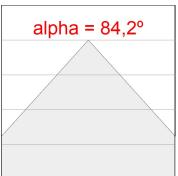

lour temperature 3000K and IRC80. Electronic ON OFF gear included. IP65, IK08 ratings. Insulation Class I. Photobiological safety group 0. LED life time: 50.000 L90 B10. Available finishes: White and textured graphite.



Finish: Matte white RAL 9010

Weight: 750 g

Installation: Wall mounted

#### **TECHNICAL SPECIFICATIONS:**

 Light output:
 440 lm
 °K:
 3000

 Plum:
 6,8W
 CRI:
 80

 Efficacy:
 64,7 lm/w
 MacAdam:
 3

Type: MID POWER Power Supply: 220-240V 50/60Hz

LED Lifetime: 50.000 L90B10 (Ta=25°C) Gear: Electronic

Power: 5,5W

#### Light output tolerance +/- 10%



















# **CUSTOM MADE OPTIONS:**









Data according to regulations 2019/2020/EU and 2019/2015/EU

#### **MUN DARK**



MD1SF1400165830NW

## MUN DARK SUR Ø140 IP65 WW WH

#### **PHOTOMETRIC DATA:**