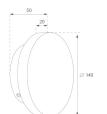

#### Description:

LAMP wall mounted indirect fixture model MUN DARK SUR Ø140 IP65. Manufactured of aluminium with Opal polycarbonate diffusor. Model for LED MID-POWER, colour temperature 3000K and IRC80. Electronic ON OFF gear included. IP65, IK08 ratings. Insulation Class I. Photobiological safety group 0. LED life time: 50.000 L90 B10. Available finishes: White and textured graphite.

Finish: Matte white RAL 9010

Weight: 750 g

Installation: Wall mounted