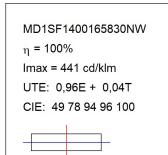

, colour temperature 3000K and IRC80. Electronic ON OFF gear included. IP65, IK08 ratings. Insulation Class I. Photobiological safety group 0. LED life time: 50.000 L90 B10. Available finishes: White and textured graphite.



Finish: Matte white RAL 9010

Weight: 750 g

Installation: Wall mounted

#### **TECHNICAL SPECIFICATIONS:**

 Light output:
 440 lm
 °K:
 3000

 Plum:
 6,8W
 CRI:
 80

 Efficacy:
 64,7 lm/w
 MacAdam:
 3

Type: MID POWER Power Supply: 220-240V 50/60Hz

LED Lifetime: 50.000 L90B10 (Ta=25°C) Gear: Electronic

Power: 5,5W

#### Light output tolerance +/- 10%



















# **CUSTOM MADE OPTIONS:**









Data according to regulations 2019/2020/EU and 2019/2015/EU

#### **MUN DARK**



MD1SF1400165830NW

## MUN DARK SUR Ø140 IP65 WW WH

#### **PHOTOMETRIC DATA:**