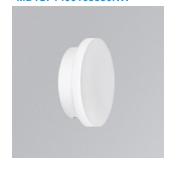

#### Description:

LAMP wall mounted indirect fixture model MUN DARK SUR Ø140 IP65. Manufactured of aluminium with Opal polycarbonate diffusor. Model for LED MID-POWER, colour temperature 3000K and IRC80. Electronic ON OFF gear included. IP65, IK08 ratings. Insulation Class I. Photobiological safety group 0. LED life time: 50.000 L90 B10. Available finishes: White and textured graphite.

Finish: Matte white RAL 9010

Weight: 750 g

Installation: Wall mounted