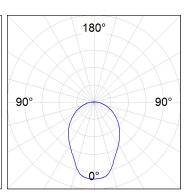

colour temperature 3000K and IRC80. Electronic ON OFF gear included. IP65, IK08 ratings. Insulation Class I. Photobiological safety group 0. LED life time: 50.000 L90 B10. Available finishes: White and textured graphite.



Finish: Matte white RAL 9010

Weight: 750 g

Installation: Wall mounted

#### **TECHNICAL SPECIFICATIONS:**

 Light output:
 440 lm
 °K:
 3000

 Plum:
 6,8W
 CRI:
 80

 Efficacy:
 64,7 lm/w
 MacAdam:
 3

Type: MID POWER Power Supply: 220-240V 50/60Hz

LED Lifetime: 50.000 L90B10 (Ta=25°C) Gear: Electronic

Power: 5,5W

#### Light output tolerance +/- 10%



















# **CUSTOM MADE OPTIONS:**









Data according to regulations 2019/2020/EU and 2019/2015/EU

#### **MUN DARK**



MD1SF1400165830NW

## MUN DARK SUR Ø140 IP65 WW WH

#### **PHOTOMETRIC DATA:**