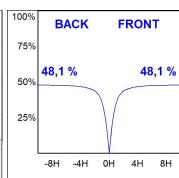

ur temperature 3000K and IRC80. Electronic ON OFF gear included. IP65, IK08 ratings. Insulation Class I. Photobiological safety group 0. LED life time: 50.000 L90 B10. Available finishes: White and textured graphite.



Finish: Matte white RAL 9010

Weight: 750 g

Installation: Wall mounted

#### **TECHNICAL SPECIFICATIONS:**

 Light output:
 440 lm
 °K:
 3000

 Plum:
 6,8W
 CRI:
 80

 Efficacy:
 64,7 lm/w
 MacAdam:
 3

Type: MID POWER Power Supply: 220-240V 50/60Hz

LED Lifetime: 50.000 L90B10 (Ta=25°C) Gear: Electronic

Power: 5,5W

#### Light output tolerance +/- 10%



















# **CUSTOM MADE OPTIONS:**









Data according to regulations 2019/2020/EU and 2019/2015/EU

#### **MUN DARK**



MD1SF1400165830NW

## MUN DARK SUR Ø140 IP65 WW WH

#### **PHOTOMETRIC DATA:**