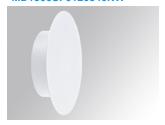

#### MUN DARK Ø300 NW WH.

#### Description:

Indirect radiation wall mounted fixture model MUN DARK Ø300 LAMP brand. Made of aluminum with opal polycarbonate diffuser. Model for LED with 4000K color temperature, CRI 80 and control gear included. IP20 protection rating. Insulation class I. Lifetime: 50.000 L70 B50. Available finishes: White and textured graphite.