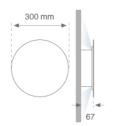

#### MUN DARK Ø300 NW WH.

Finish: Texturised matte white RAL 9016

Weight: 1.660 g

Installation: Wall mounted