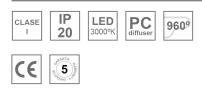

#### **Description:**

Indirect radiation wall mounted fixture model MUN DARK Ø300 LAMP brand. Made of aluminum with opal polycarbonate diffuser. Model for LED with 4000K color temperature, CRI 80 and control gear included. IP20 protection rating. Insulation class I. Lifetime: 50.000 L70 B50. Available finishes: White and textured graphite.