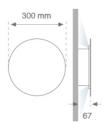

## MUN DARK Ø300 NW GRH.

Finish: Texturised matte graphite RAL 7021 Weight: 1.660 g

Installation: Wall mounted