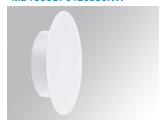

#### MUN DARK Ø300 WW WH.

#### Description:

Indirect radiation wall mounted fixture model MUN DARK Ø300 LAMP brand. Made of aluminum with opal polycarbonate diffuser. Model for LED with 3000K color temperature, CRI 80 and control gear included. IP20 protection rating. Insulation class I. Lifetime: 50.000 L70 B50. Available finishes: White and textured graphite.

Finish: Texturised matte white RAL 9016

Weight: 1.660 g

Installation: Wall mounted