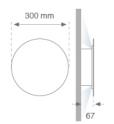

Finish: Texturised matte white RAL 9016

Weight: 1.660 g

Installation: Wall mounted