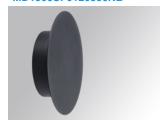

#### MUN DARK Ø300 WW GRH.

#### Description:

Indirect radiation wall mounted fixture model MUN DARK Ø300 LAMP brand. Made of aluminum with opal polycarbonate diffuser. Model for LED with 3000K color temperature, CRI 80 and control gear included. IP20 protection rating. Insulation class I. Lifetime: 50.000 L70 B50. Available finishes: White and textured graphite.

Finish: Texturised matte graphite RAL 7021

Weight: 1.660 g

Installation: Wall mounted