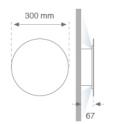

#### MUN DARK Ø300 WW GRH.

Finish: Texturised matte graphite RAL 7021

Weight: 1.660 g

Installation: Wall mounted